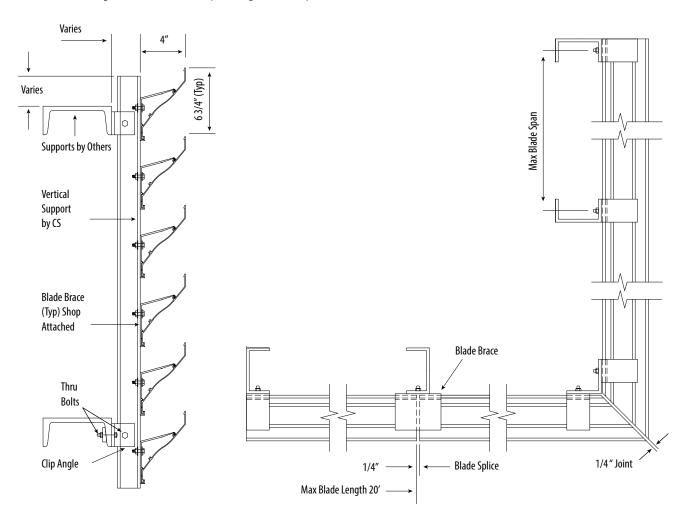

## **Product Data - Standard Construction\***

| BLADE MATERIAL         | Extruded Aluminum (Alloy 6063-T5)   |
|------------------------|-------------------------------------|
| <b>BLADE THICKNESS</b> | 0.068"                              |
| BLADE SPACING          | 6¾" on Center                       |
| BLADE DEPTH            | 4"                                  |
| BLADE LENGTH           | Up to 20' Based on Wind Load        |
| BLADE FREE AREA        | 54% Based on Standard Blade Spacing |
| FASTENERS              | Stainless Steel                     |
| CONSTRUCTION           | Mechanically Fastened               |
| SECURED TO SUPPORTS    | Extruded Aluminum Clip Angles       |
| SUPPORT MATERIAL       | Steel (by others)                   |