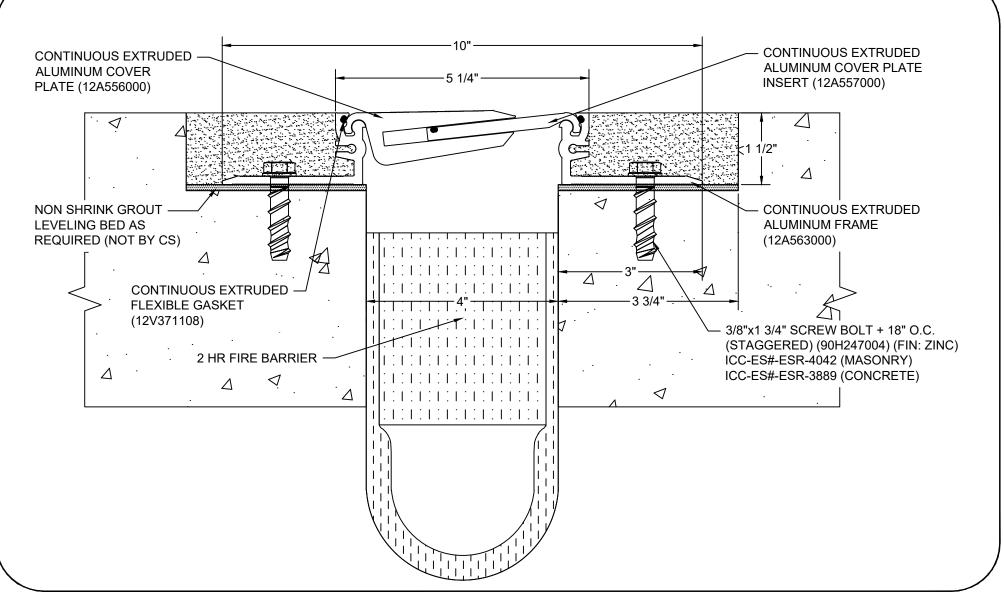

## Model: APF-400X1.5 W/ FB

| Construction Specialties<br><u>www.c-sgroup.com</u><br>6696 Route 405 Highway, Muncy, PA 17756<br>Phone: (800) 233-8493 / Fax: (570) 546-8022<br>895 Lakefront Promenade, Mississauga, Ontario L5E 2C2 Canada<br>Phone: (888) 895-8955 / Fax: (905) 274-6241 | © Copyright 2018 Construction Specialties, Inc. | PROJECT:  | SCALE: NTS |
|--------------------------------------------------------------------------------------------------------------------------------------------------------------------------------------------------------------------------------------------------------------|-------------------------------------------------|-----------|------------|
|                                                                                                                                                                                                                                                              |                                                 |           | DATE:      |
|                                                                                                                                                                                                                                                              |                                                 | LOCATION: | JOB NO.:   |
|                                                                                                                                                                                                                                                              |                                                 | DRAWN BY: | SHEET NO.: |