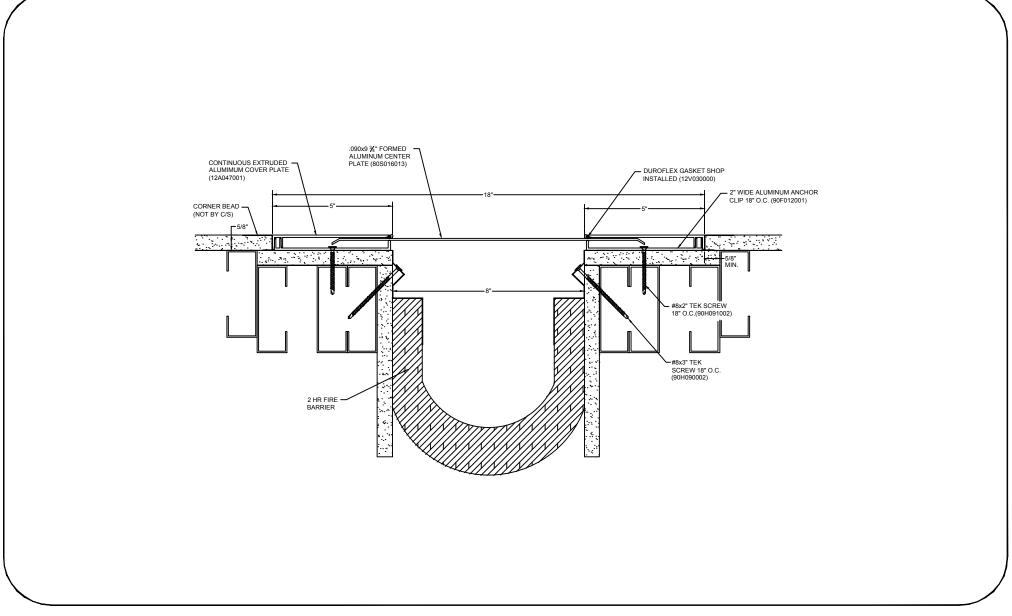

## Model: AFW-800 W/ FB

| PROJECT:  | <b>SCALE</b> : 3" = 1'-0" |
|-----------|---------------------------|
| CUSTOMER: | DATE:                     |
| LOCATION: | JOB NO.:                  |
| DRAWN BY: | SHEET NO.:                |