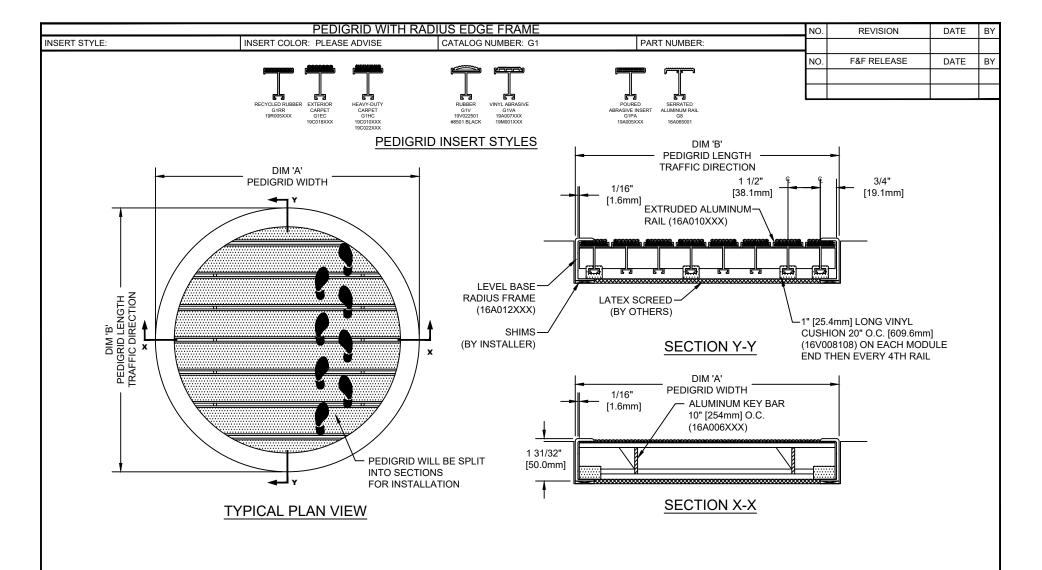

## NOTES

\*GRIDS OVER STRUCTURES @ 32" O.C. TO SUPPORT A MAX LOAD OF 300 LBS PER SQ. FT. ALL GRIDS WITH LEVEL BASE FRAME TO SUPPORT A 400 LB. ROLLING LOAD. LARGER LOADING MAY BE ACCOMMODATED. CONTACT C/S SALES WITH SPECIFIC LOADING REQUIREMENTS.

\*DUE TO 1 1/2" MODULE OF PEDIGRID, INSIDE OF FRAME DIMENSION SHOULD BE CHANGED ONLY IN INCREMENTS OF 1 1/2" [38.1mm] TO AVOID THE USE OF FILLER BARS.

\*PLEASE VERIFY TRAFFIC DIRECTION.

\*MAXIMUM MODULE SIZE OF GRID NOT TO EXCEED 12'-0" [3.6M] IN WIDTH (DIM "A") & 3'-0" [.91M] IN LENGTH T.D. (DIM "B").

\*ADDITIONAL SPECIFICATIONS ARE CONTAINED IN THE LATEST C/S CATALOG OR AT C-SGROUP.COM AND ARE CONSIDERED PART OF THIS TRANSMITTAL.