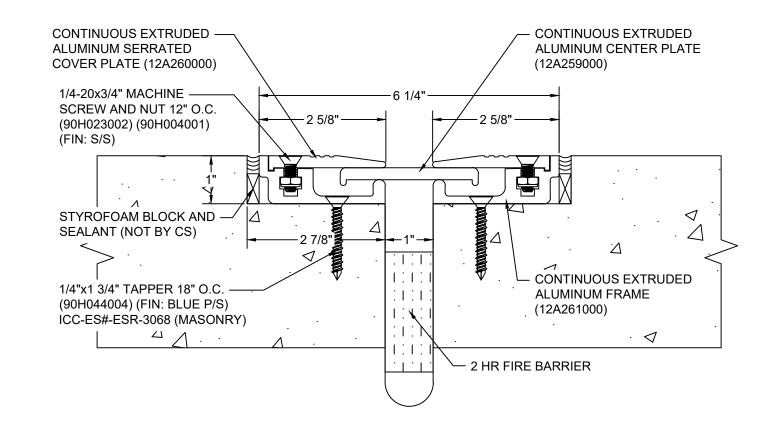

## Model: AL-100HD W/ FB

| Construction Specialties<br>www.c-sgroup.com<br>6696 Route 405 Highway, Muncy, PA 17756<br>Phone: (800) 233-8493 / Fax: (570) 546-8022<br>895 Lakefront Promenade, Mississauga, Ontario L5E 2C2 Canada<br>Phone: (888) 895-8955 / Fax: (905) 274-6241 | © Copyright 2018 Construction Specialties, Inc. | PROJECT:  | SCALE: NTS |
|-------------------------------------------------------------------------------------------------------------------------------------------------------------------------------------------------------------------------------------------------------|-------------------------------------------------|-----------|------------|
|                                                                                                                                                                                                                                                       |                                                 |           | DATE:      |
|                                                                                                                                                                                                                                                       |                                                 | LOCATION: | JOB NO.:   |
|                                                                                                                                                                                                                                                       |                                                 | DRAWN BY: | SHEET NO.: |