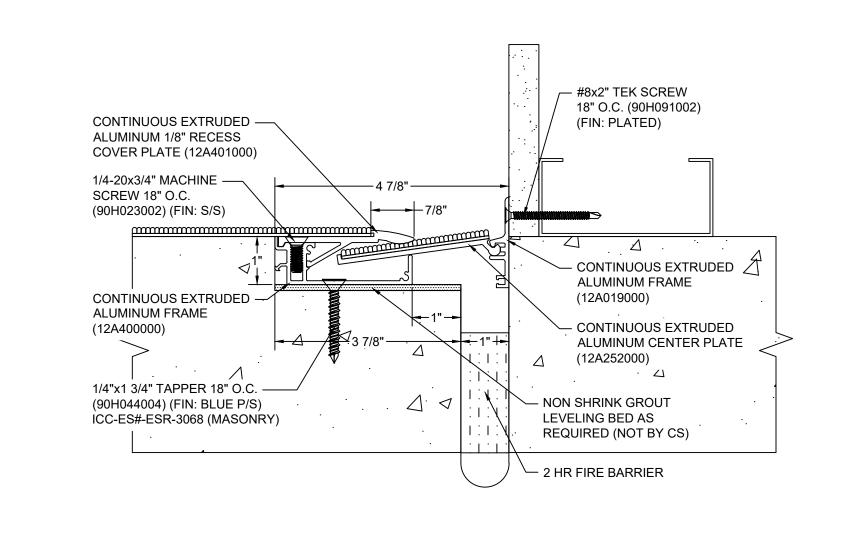

## Model: FYWW-100 W/ FB

| Construction Specialties<br>www.c-sgroup.com<br>6696 Route 405 Highway, Muncy, PA 17756<br>Phone: (800) 233-8493 / Fax: (570) 546-8022<br>895 Lakefront Promenade, Mississauga, Ontario L5E 2C2 Canada<br>Phone: (888) 895-8955 / Fax: (905) 274-6241 | © Copyright 2018 Construction Specialties, Inc. | PROJECT:  | SCALE: NTS |
|-------------------------------------------------------------------------------------------------------------------------------------------------------------------------------------------------------------------------------------------------------|-------------------------------------------------|-----------|------------|
|