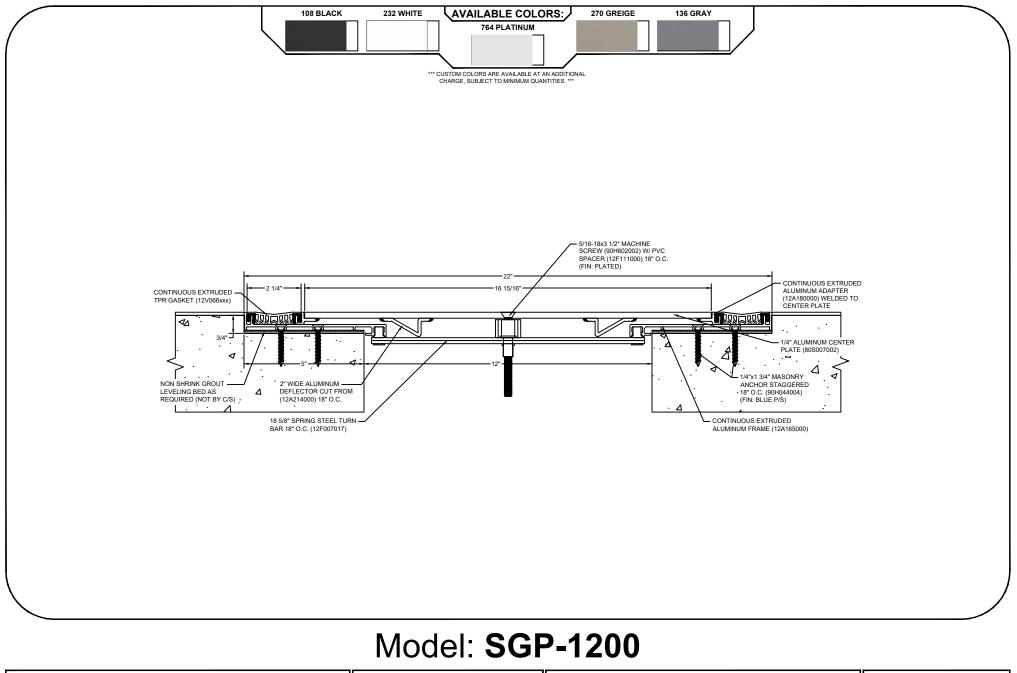

| <b>CS</b> Construction Specialties <sup>®</sup>                                                             |                                                 | PROJECT:  | SCALE: NTS |
|-------------------------------------------------------------------------------------------------------------|-------------------------------------------------|-----------|------------|
| www.c-sgroup.com<br>6696 Route 405 Highway, Muncy, PA 17756                                                 | © Copyright 2018 Construction Specialties, Inc. |           | DATE:      |
| Phone: (800) 233-8493 / Fax: (570) 546-8022                                                                 |                                                 | LOCATION: | JOB NO.:   |
| 895 Lakefront Promenade, Mississauga, Ontario L5