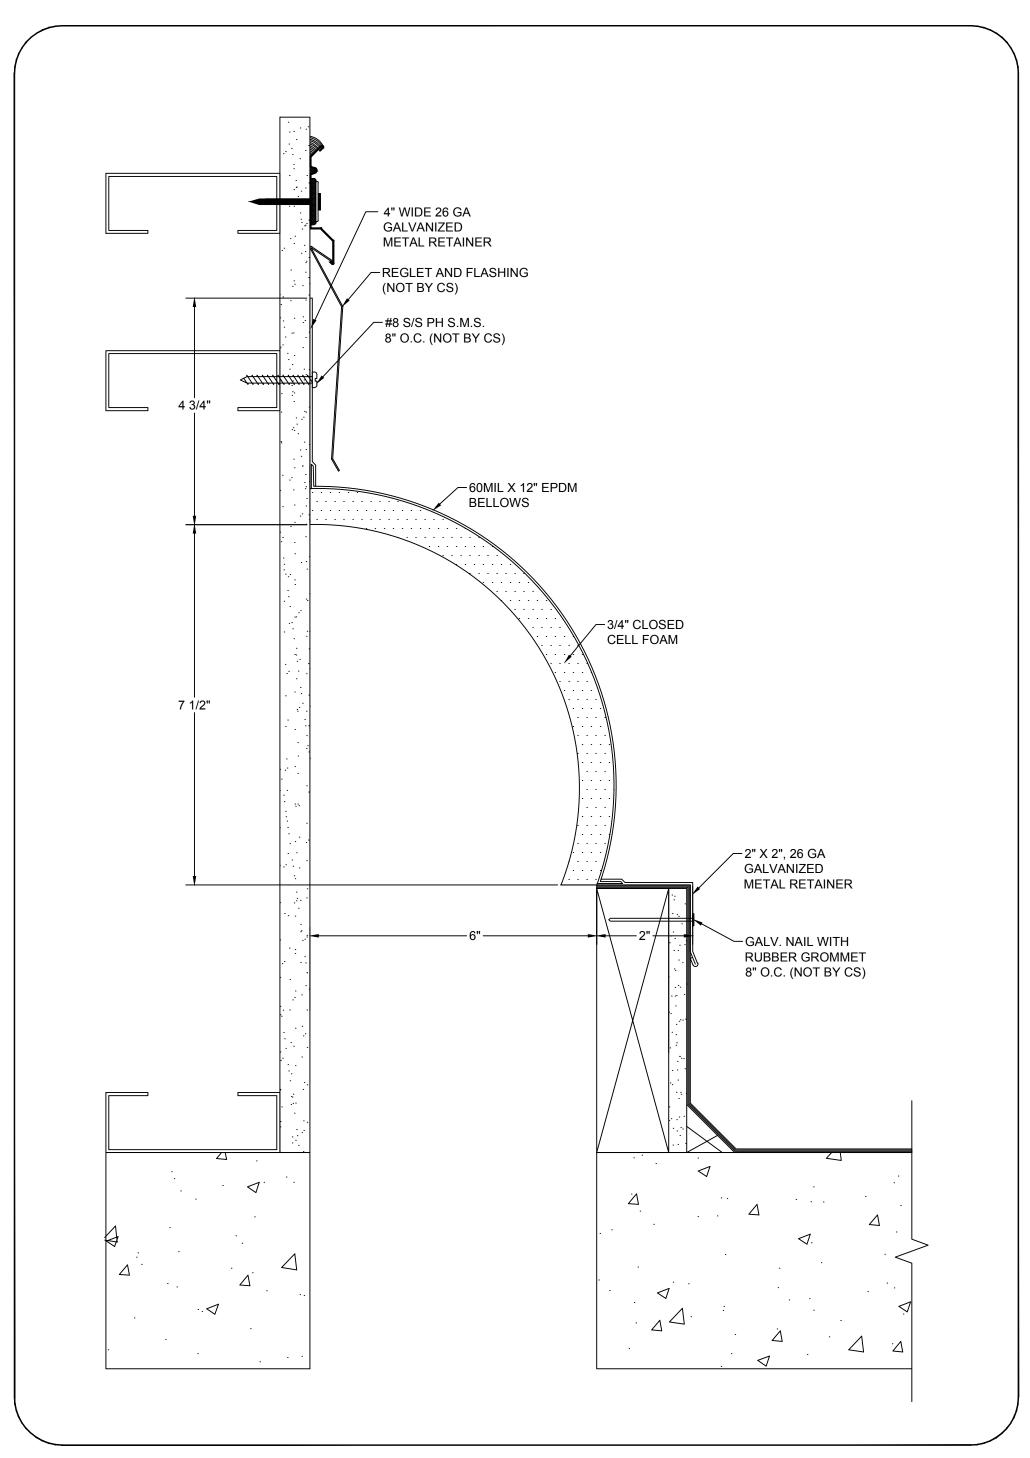

## Model: BRJW-600 CF

| Construction Specialties                                                                                    |                                                 | PROJECT:  | SCALE: NTS |
|-------------------------------------------------------------------------------------------------------------|-------------------------------------------------|-----------|------------|
| 6696 Poute 405 Highway, Murcy, PA, 17756                                                                    | © Copyright 2016 Construction Specialties, Inc. |           | DATE:      |
| Phone: (800) 233-8493 / Fax: (570) 546-8022                                                                 |                                                 | LOCATION: | JOB NO.:   |
| 895 Lakefront Promenade, Mississauga, Ontario L5E 2C2 Canada<br>Phone: (888) 895-8955 / Fax: (905) 274-6241 |                                                 | DRAWN BY: | SHEET NO.: |