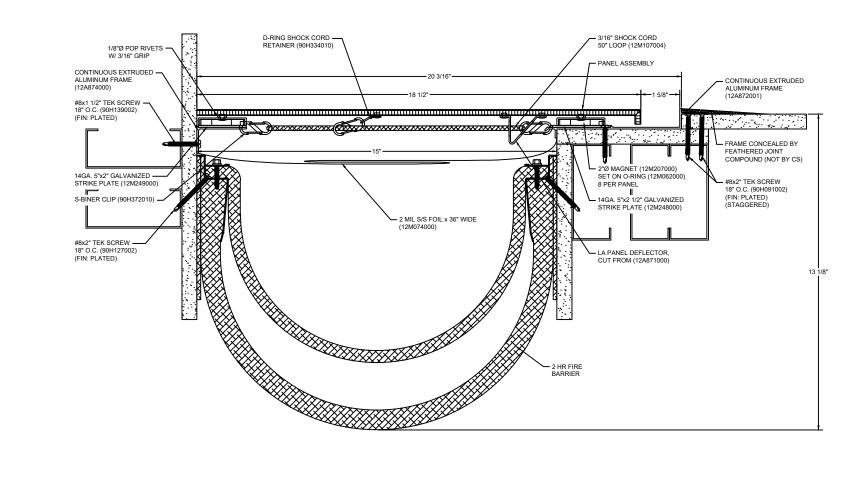

## Model: LAFC2G-1500 W/ FB

| Construction Specialties<br><u>www.c-sgroup.com</u><br>6696 Route 405 Highway, Muncy, PA 17756<br>Phone: (800) 233-8493 / Fax: (570) 546-8022<br>895 Lakefront Promenade, Mississauga, Ontario L5E 2C2 Canada<br>Phone: (888) 895-8955 / Fax: (905) 274-6241 | © Copyright 2018 Construction Specialties, Inc. | PROJECT:  | SCALE: NTS |
|--------------------------------------------------------------------------------------------------------------------------------------------------------------------------------------------------------------------------------------------------------------|-------------------------------------------------|-----------|------------|
|                                                                                                                                                                                                                                                              |                                                 |           | DATE:      |
|                                                                                                                                                                                                                                                              |                                                 | LOCATION: | JOB NO.:   |
|                                                                                                                                                                                                                                                              |                                                 | DRAWN BY: | SHEET NO.: |