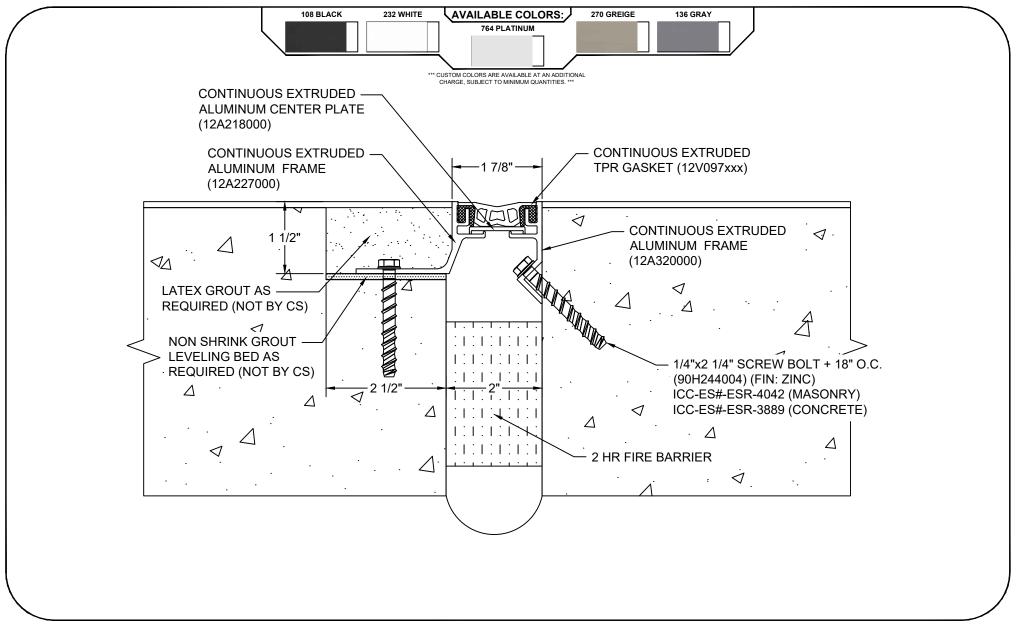

## Model: GFT-200X1.5M W/ FB

| Construction Specialties  www.c-sgroup.com  6696 Route 405 Highway, Muncy, PA 17756 Phone: (800) 233-8493 / Fax: (570) 546-8022  895 Lakefront Promenade, Mississauga, Ontario L5E 2C2 Canada Phone: (888) 895-8955 / Fax: (905) 274-6241 | © Copyright 2018 Construction Specialties, Inc. | PROJECT:  | SCALE: NTS |
|-------------------------------------------------------------------------------------------------------------------------------------------------------------------------------------------------------------------------------------------|-------------------------------------------------|-----------|------------|
|                                                                                                                                                                                                                                           |                                                 |           | DATE:      |
|                                                                                                                                                                                                                                           |                                                 |           | JOB NO.:   |
|                                                                                                                                                                                                                                           |                                                 | DRAWN BY: | SHEET NO.: |