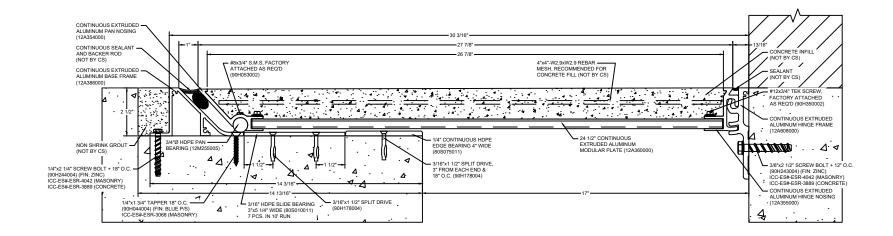

## Model: SSRW-1700

| Construction Specialties<br><u>www.c-sgroup.com</u><br>6696 Route 405 Highway, Muncy, PA 17756<br>Phone: (800) 233-8493 / Fax: (570) 546-8022<br>895 Lakefront Promenade, Mississauga, Ontario L5E 2C2 Canada<br>Phone: (888) 895-8955 / Fax: (905) 274-6241 | © Copyright 2018 Construction Specialties, Inc. | PROJECT:  | SCALE: NTS |
|--------------------------------------------------------------------------------------------------------------------------------------------------------------------------------------------------------------------------------------------------------------|-------------------------------------------------|-----------|------------|
|                                                                                                                                                                                                                                                              |                                                 |           | DATE:      |
|                                                                                                                                                                                                                                                              |                                                 | LOCATION: | JOB NO.:   |
|                                                                                                                                                                                                                                                              |                                                 | DRAWN BY: | SHEET NO.: |