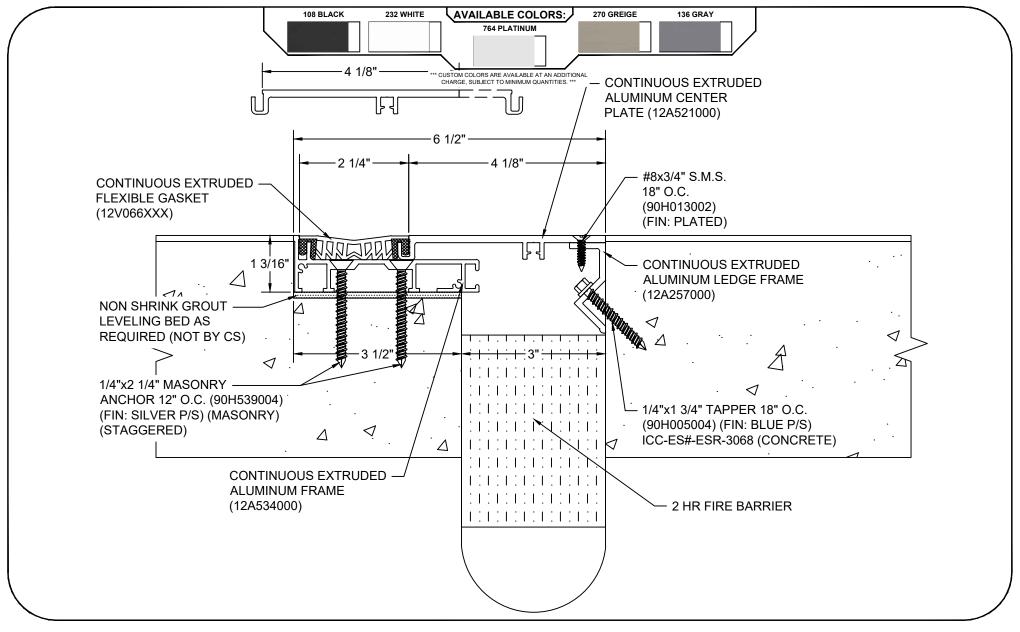

## Model: DGTPM-300 W/ FB

| Construction Specialties  www.c-sgroup.com  6696 Route 405 Highway, Muncy, PA 17756                         | © Copyright 2018 Construction Specialties, Inc. | PROJECT:  | SCALE: NTS |
|-------------------------------------------------------------------------------------------------------------|-------------------------------------------------|-----------|------------|
|                                                                                                             |                                                 |           | DATE:      |
| Phone: (800) 233-8493 / Fax: (570) 546-8022                                                                 |                                                 |           | JOB NO.:   |
| 895 Lakefront Promenade, Mississauga, Ontario L5E 2C2 Canada<br>Phone: (888) 895-8955 / Fax: (905) 274-6241 |                                                 | DRAWN BY: | SHEET NO.: |