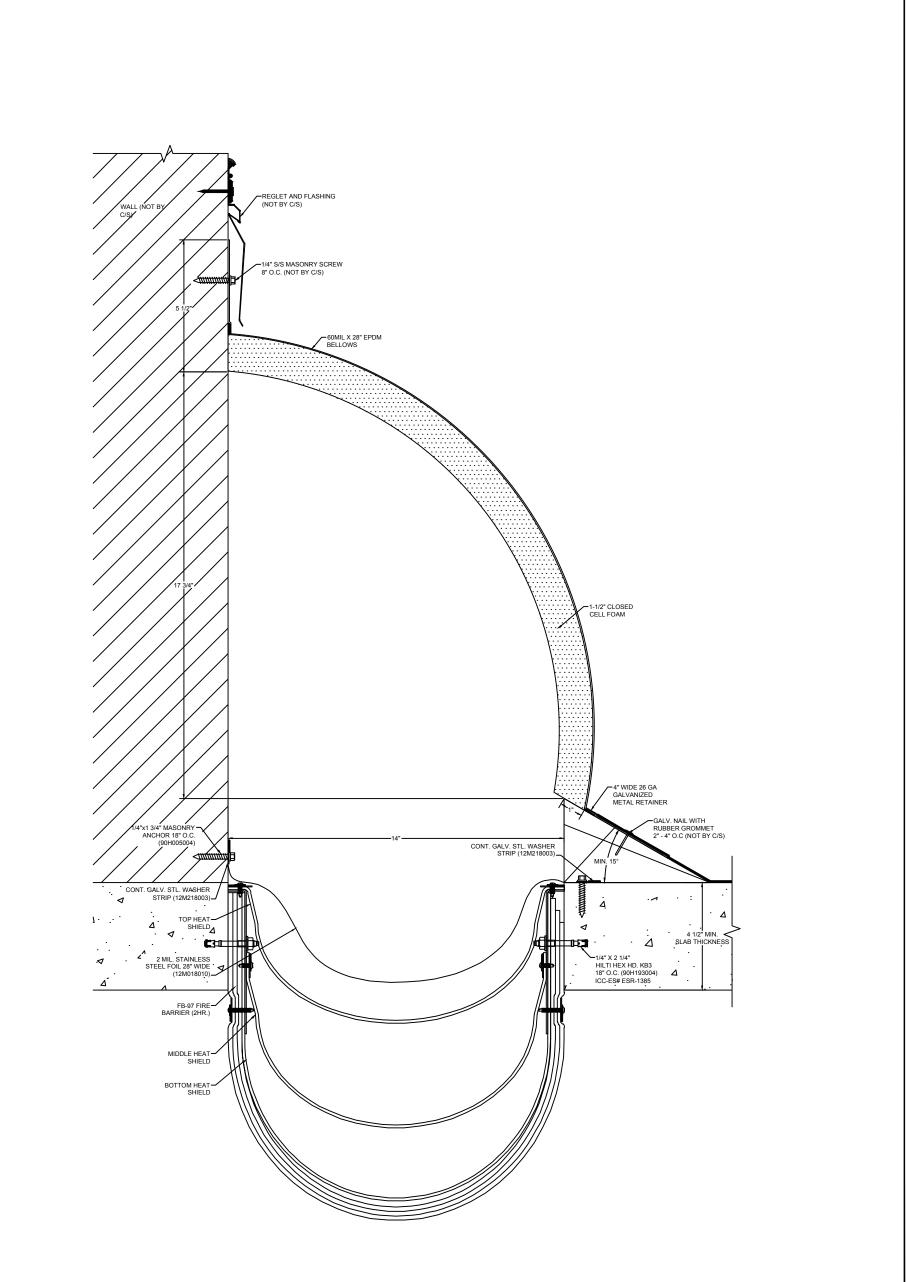

## Model: BRJW-1400 EJ W/ FB

| Construction Specialties                                                                                    | DISCLAIMER:<br>This document is the property of Construction Specialties, Inc. and<br>contains confidential proprietary information that is not to be | PROJECT:  | <b>SCALE</b> : 3" = 1'-0" |
|-------------------------------------------------------------------------------------------------------------|-------------------------------------------------------------------------------------------------------------------------------------------------------|-----------|---------------------------|
|                                                                                                             |                                                                                                                                                       | CUSTOMER: | DATE:                     |
| 6696 Route 405 Highway, Muncy, PA 17756<br>Phone: (800) 233-8493 / Fax: (570) 546-8022                      | disclosed to third parties and is not to be used without approval in writing from Construction Specialties, Inc.                                      | LOCATION: | JOB NO.:                  |
| 895 Lakefront Promenade, Mississauga, Ontario L5E 2C2 Canada<br>Phone: (888) 895-8955 / Fax: (905) 274-6241 |                                                                                                                                                       | DRAWN BY: | SHEET NO.:                |