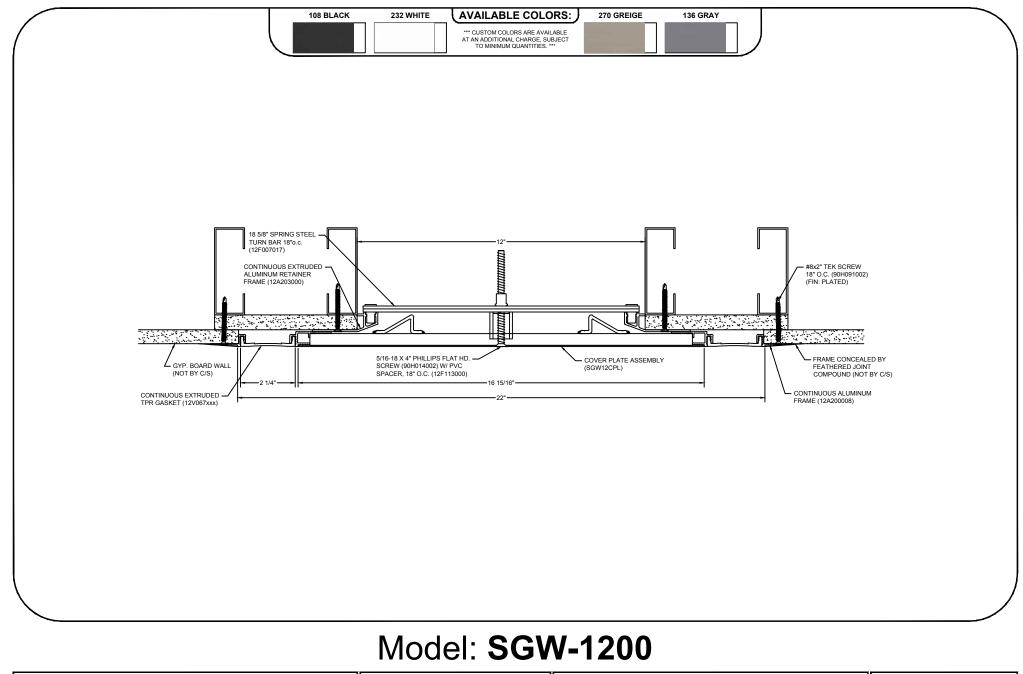

| Construction Specialties                                                                                    |                                                 | PROJECT:  | SCALE: NTS |
|-------------------------------------------------------------------------------------------------------------|-------------------------------------------------|-----------|------------|
| www.c-sgroup.com                                                                                            | © Copyright 2016 Construction Specialties, Inc. |           | DATE:      |
| Phone: (800) 233-8493 / Fax: (570) 546-8022                                                                 | © copyright 2010 construction opeciaties, inc.  | LOCATION: | JOB NO.:   |
| 895 Lakefront Promenade, Mississauga, Ontario L5