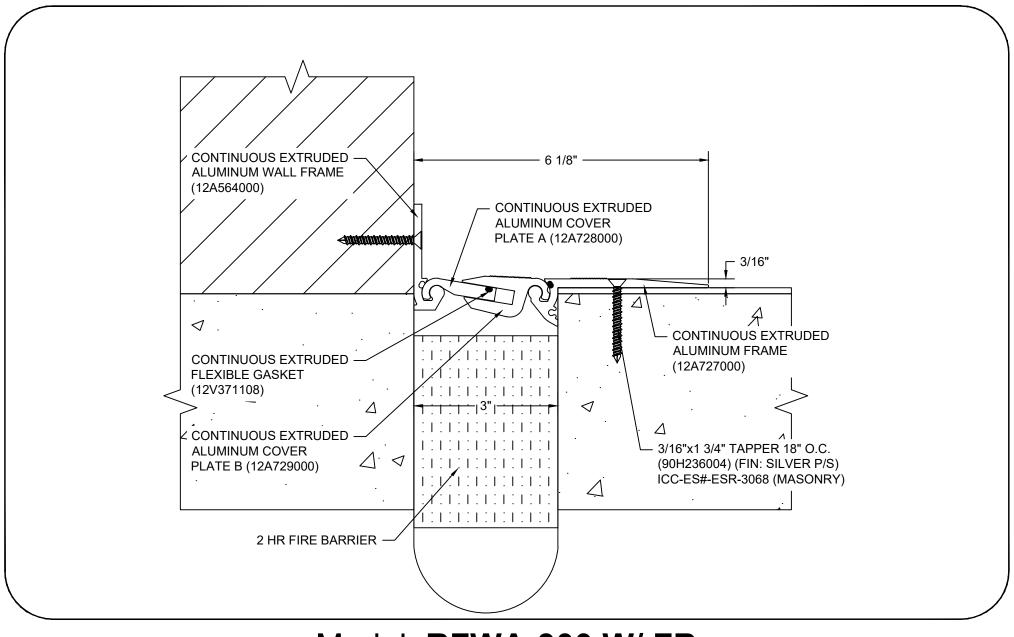

## Model: RFWA-300 W/ FB

| Construction Specialties®                                                                                   | © Copyright 2018 Construction Specialties, Inc. | PROJECT:  | SCALE: NTS |
|-------------------------------------------------------------------------------------------------------------|-------------------------------------------------|-----------|------------|
| www.c-sgroup.com<br>6696 Route 405 Highway, Muncy, PA 17756                                                 |                                                 |           | DATE:      |
| Phone: (800) 233-8493 / Fax: (570) 546-8022                                                                 |                                                 |           | JOB NO.:   |
| 895 Lakefront Promenade, Mississauga, Ontario L5E 2C2 Canada<br>Phone: (888) 895-8955 / Fax: (905) 274-6241 |                                                 | DRAWN BY: | SHEET NO.: |