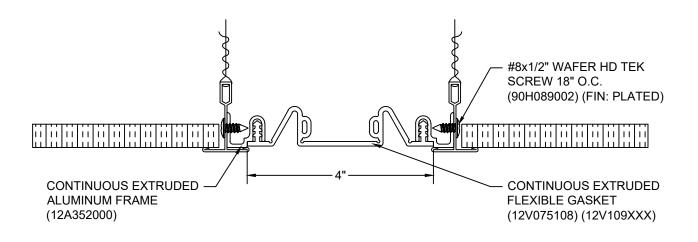

## Model: FCF-400



## Construction Specialties <a href="https://www.c-sgroup.com">www.c-sgroup.com</a>

6696 Route 405 Highway, Muncy, PA 17756 Phone: (800) 233-8493 / Fax: (570) 546-8022

Phone: (888) 895-8955 / Fax: (905) 274-6241



## **DISCLAIMER:**

This document is the property of Construction Specialties, Inc. and contains confidential proprietary information that is not to be disclosed to third parties and is not to be used without approval in writing from Construction Specialties, Inc.

| PROJECT:  | SCALE: 1:2 |
|-----------|------------|
| CUSTOMER: | DATE:      |
| LOCATION: | JOB NO.:   |
| DRAWN BY: | SHEET NO.: |