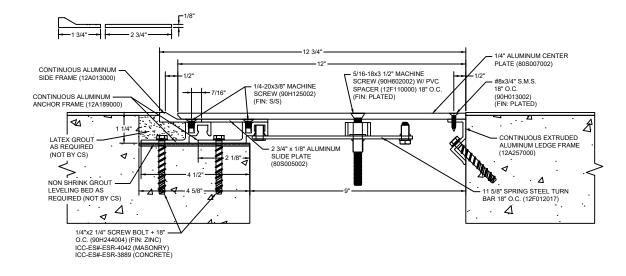

## Model: SJPFM-900

| Construction Specialties<br>www.c-sgroup.com<br>6696 Route 405 Highway, Muncy, PA 17756<br>Phone: (800) 233-8493 / Fax: (570) 546-8022<br>895 Lakefront Promenade, Mississauga, Ontario L5E 2C2 Canada<br>Phone: (888) 895-8955 / Fax: (905) 274-6241 | © Copyright 2018 Construction Specialties, Inc. | PROJECT:  | SCALE: NTS |
|-------------------------------------------------------------------------------------------------------------------------------------------------------------------------------------------------------------------------------------------------------|-------------------------------------------------|-----------|------------|
|                                                                                                                                                                                                                                                       |                                                 |           | DATE:      |
|                                                                                                                                                                                                                                                       |                                                 |           | JOB NO.:   |
|                                                                                                                                                                                                                                                       |                                                 | DRAWN BY: | SHEET NO.: |