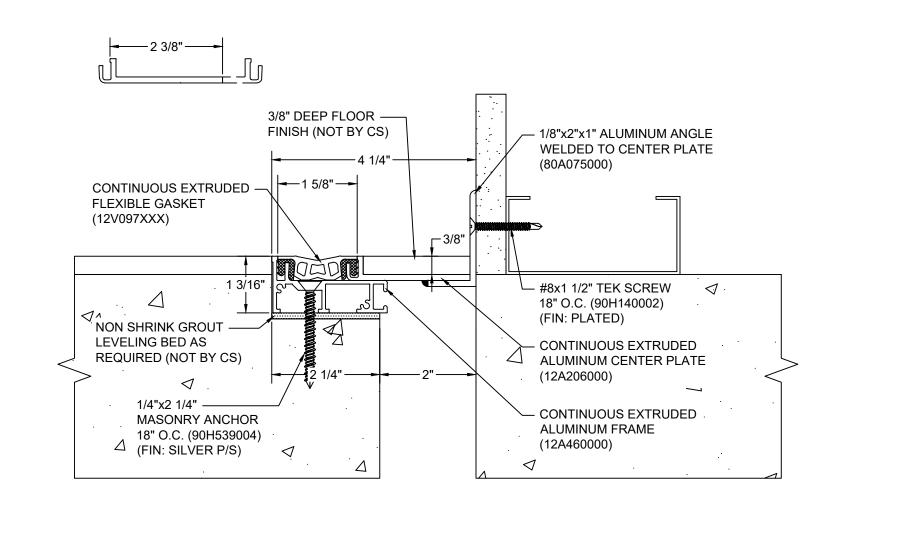

## Model: DGTRW-200D

| © Construction Specialties<br><u>www.c-sgroup.com</u><br>6696 Route 405 Highway, Muncy, PA 17756<br>Phone: (800) 233-8493 / Fax: (570) 546-8022<br>895 Lakefront Promenade, Mississauga, Ontario L5E 2C2 Canada<br>Phone: (888) 895-8955 / Fax: (905) 274-6241 | © Copyright 2018 Construction Specialties, Inc. | PROJECT:  | SCALE: NTS |
|----------------------------------------------------------------------------------------------------------------------------------------------------------------------------------------------------------------------------------------------------------------|-------------------------------------------------|-----------|------------|
|