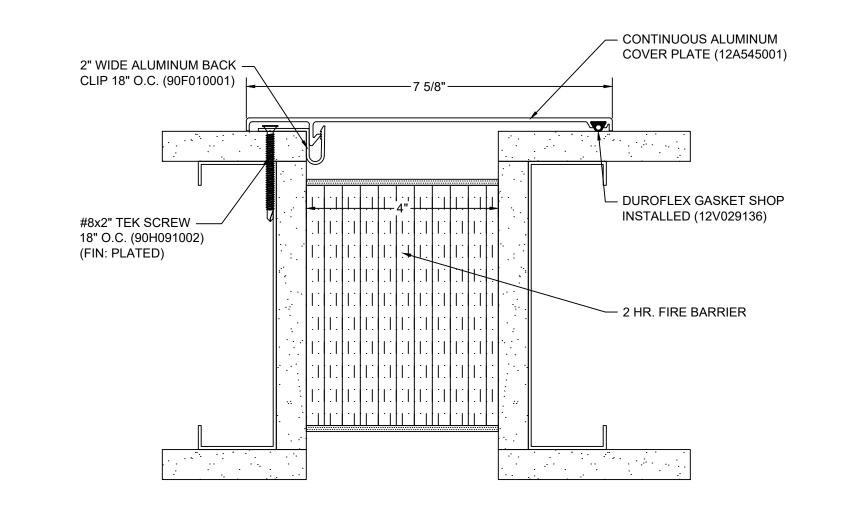

## Model: ASM-400 W/ FB

| Construction Specialties<br>www.c-sgroup.com<br>6696 Route 405 Highway, Muncy, PA 17756<br>Phone: (800) 233-8493 / Fax: (570) 546-8022<br>895 Lakefront Promenade, Mississauga, Ontario L5E 2C2 Canada<br>Phone: (888) 895-8955 / Fax: (905) 274-6241 | © Copyright 2018 Construction Specialties, Inc. | PROJECT:  | SCALE: NTS |
|-------------------------------------------------------------------------------------------------------------------------------------------------------------------------------------------------------------------------------------------------------|-------------------------------------------------|-----------|------------|
|                                                                                                                                                                                                                                                       |                                                 |           | DATE:      |
|                                                                                                                                                                                                                                                       |                                                 | LOCATION: | JOB NO.:   |
|                                                                                                                                                                                                                                                       |                                                 | DRAWN BY: | SHEET NO.: |