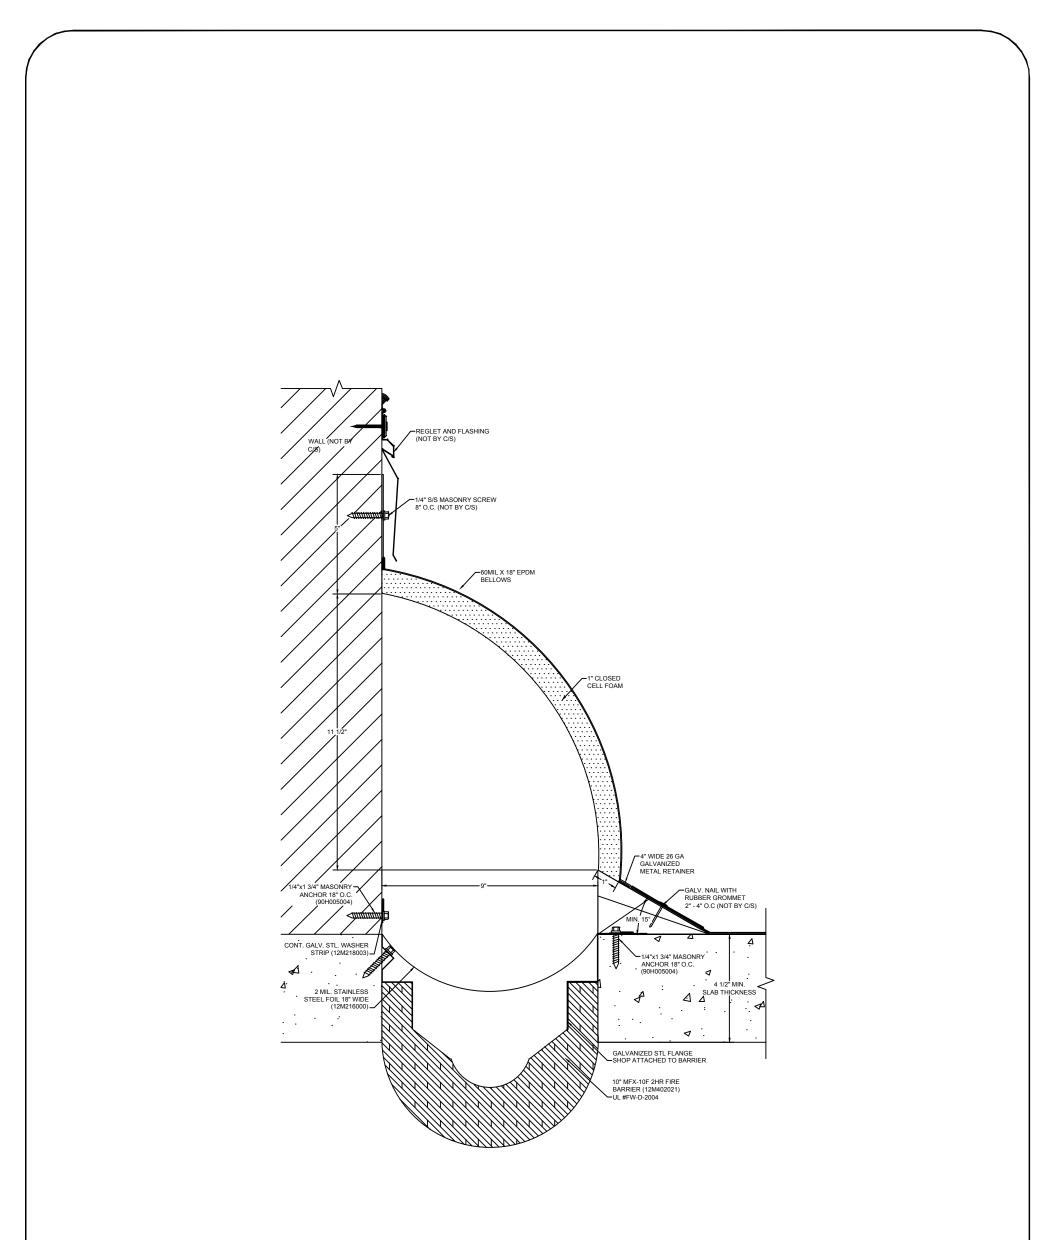

## Model: BRJW-900 EJ W/ FB

| Construction Specialties                                                                                    | DISCLAIMER:<br>This document is the property of Construction Specialties, Inc. and<br>contains confidential proprietary information that is not to be | PROJECT:  | SCALE: 3" = 1'-0" |
|-------------------------------------------------------------------------------------------------------------|-------------------------------------------------------------------------------------------------------------------------------------------------------|-----------|-------------------|
|                                                                                                             |                                                                                                                                                       | CUSTOMER: | DATE:             |
| 6696 Route 405 Highway, Muncy, PA 17756<br>Phone: (800) 233-8493 / Fax: (570) 546-8022                      | disclosed to third parties and is not to be used without approval in writing from Construction Specialties, Inc.                                      | LOCATION: | JOB NO.:          |
| 895 Lakefront Promenade, Mississauga, Ontario L5E 2C2 Canada<br>Phone: (888) 895-8955 / Fax: (905) 274-6241 |                                                                                                                                                       | DRAWN BY: | SHEET NO.:        |