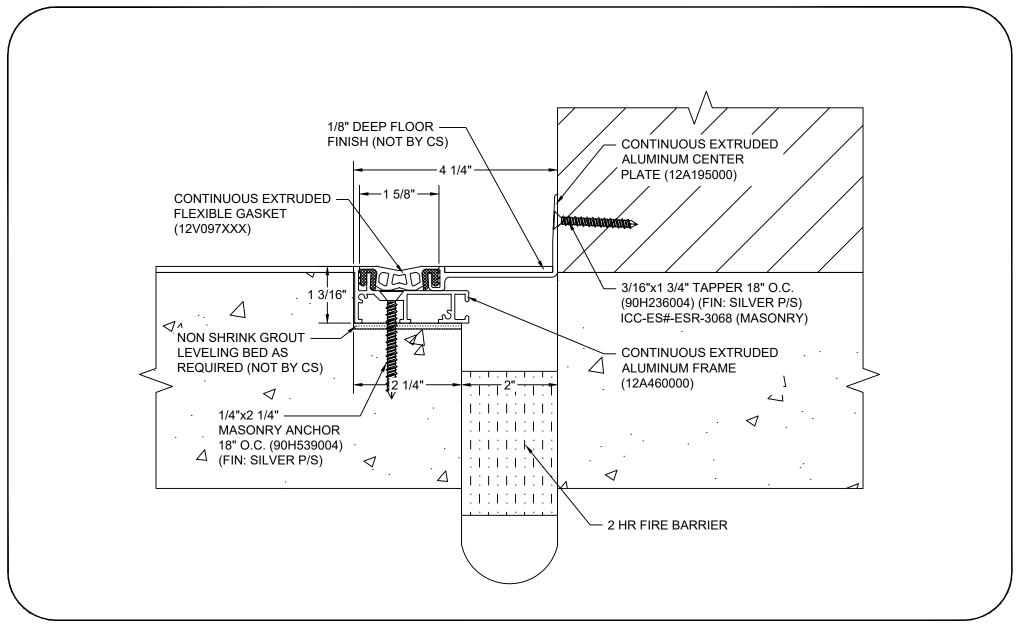

## Model: DGTRW-200 W/ FB

| Construction Specialties  www.c-sgroup.com  6696 Route 405 Highway, Muncy, PA 17756                         | © Copyright 2018 Construction Specialties, Inc. | PROJECT:  | SCALE: NTS |
|-------------------------------------------------------------------------------------------------------------|-------------------------------------------------|-----------|------------|
|                                                                                                             |                                                 |           | DATE:      |
| Phone: (800) 233-8493 / Fax: (570) 546-8022                                                                 |                                                 |           | JOB NO.:   |
| 895 Lakefront Promenade, Mississauga, Ontario L5E 2C2 Canada<br>Phone: (888) 895-8955 / Fax: (905) 274-6241 |                                                 | DRAWN BY: | SHEET NO.: |