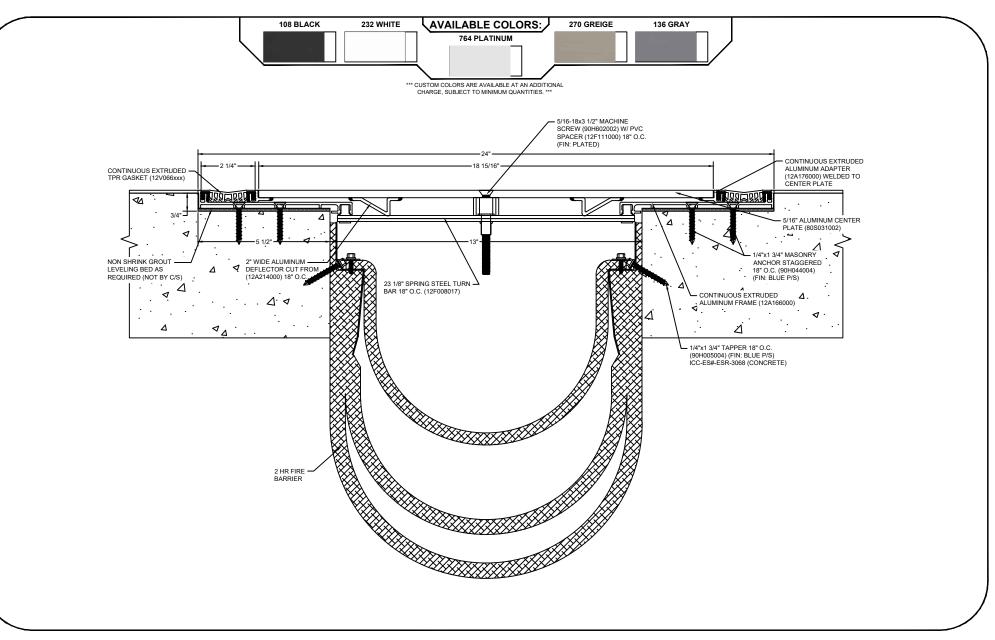

## Model: SGP-1300 W/ FB

| Construction Specialties<br><u>www.c-sgroup.com</u><br>6696 Route 405 Highway, Muncy, PA 17756<br>Phone: (800) 233-8493 / Fax: (570) 546-8022<br>895 Lakefront Promenade, Mississauga, Ontario L5E 2C2 Canada<br>Phone: (888) 895-8955 / Fax: (905) 274-6241 | © Copyright 2018 Construction Specialties, Inc. | PROJECT:  | SCALE: NTS |
|--------------------------------------------------------------------------------------------------------------------------------------------------------------------------------------------------------------------------------------------------------------|-------------------------------------------------|-----------|------------|
|                                                                                                                                                                                                                                                              |                                                 |           | DATE:      |
|                                                                                                                                                                                                                                                              |                                                 | LOCATION: | JOB NO.:   |
|                                                                                                                                                                                                                                                              |                                                 | DRAWN BY: | SHEET NO.: |