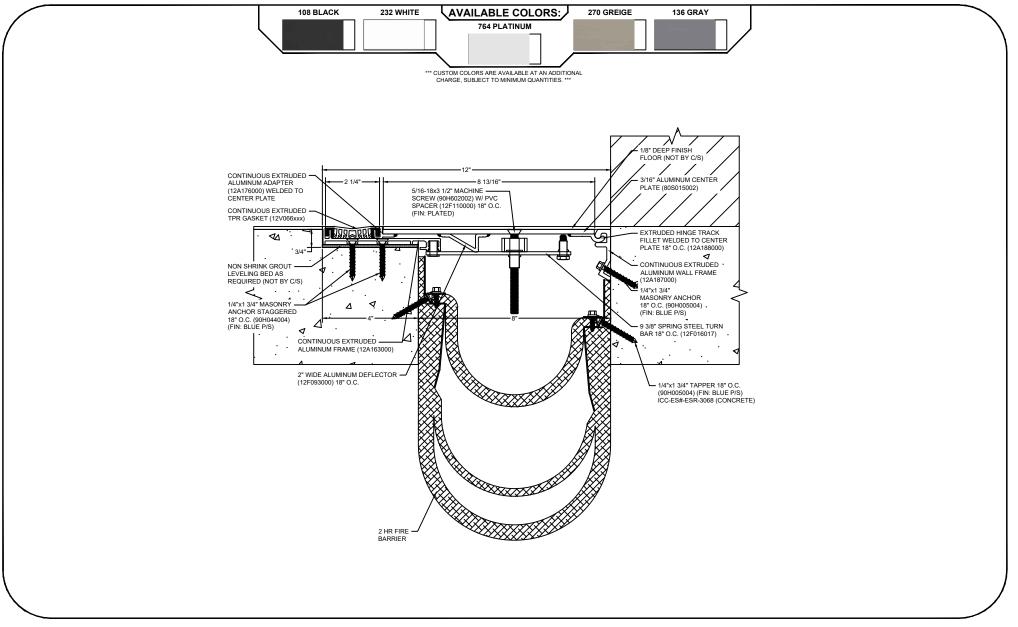

## Model: SGRW-800 W/ FB

| Construction Specialties<br><u>www.c-sgroup.com</u><br>6696 Route 405 Highway, Muncy, PA 17756<br>Phone: (800) 233-8493 / Fax: (570) 546-8022<br>895 Lakefront Promenade, Mississauga, Ontario L5E 2C2 Canada<br>Phone: (888) 895-8955 / Fax: (905) 274-6241 | © Copyright 2018 Construction Specialties, Inc. | PROJECT:  | SCALE: NTS |
|--------------------------------------------------------------------------------------------------------------------------------------------------------------------------------------------------------------------------------------------------------------|-------------------------------------------------|-----------|------------|
|                                                                                                                                                                                                                                                              |                                                 |           | DATE:      |
|                                                                                                                                                                                                                                                              |                                                 |           | JOB NO.:   |
|                                                                                                                                                                                                                                                              |                                                 | DRAWN BY: | SHEET NO.: |