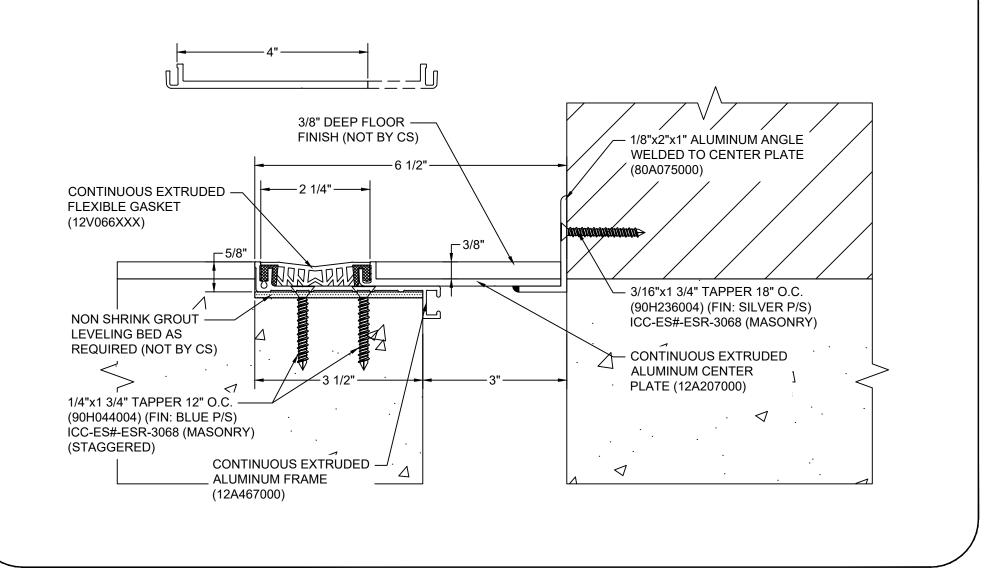

## Model: GTRW-300D

| Construction Specialties<br>www.c-sgroup.com<br>6696 Route 405 Highway, Muncy, PA 17756<br>Phone: (800) 233-8493 / Fax: (570) 546-8022 | © Copyright 2018 Construction Specialties, Inc. | PROJECT:  | SCALE: NTS |
|----------------------------------------------------------------------------------------------------------------------------------------|-------------------------------------------------|-----------|------------|
|                                                                                                                                        |                                                 |           | DATE:      |
|                                                                                                                                        |                                                 | LOCATION: | JOB NO.:   |
| 895 Lakefront Promenade, Mississauga, Ontario L5E 2C2 Canada<br>Phone: (888) 895-8955 / Fax: (905) 274-6241                            |                                                 | DRAWN BY: | SHEET NO.: |