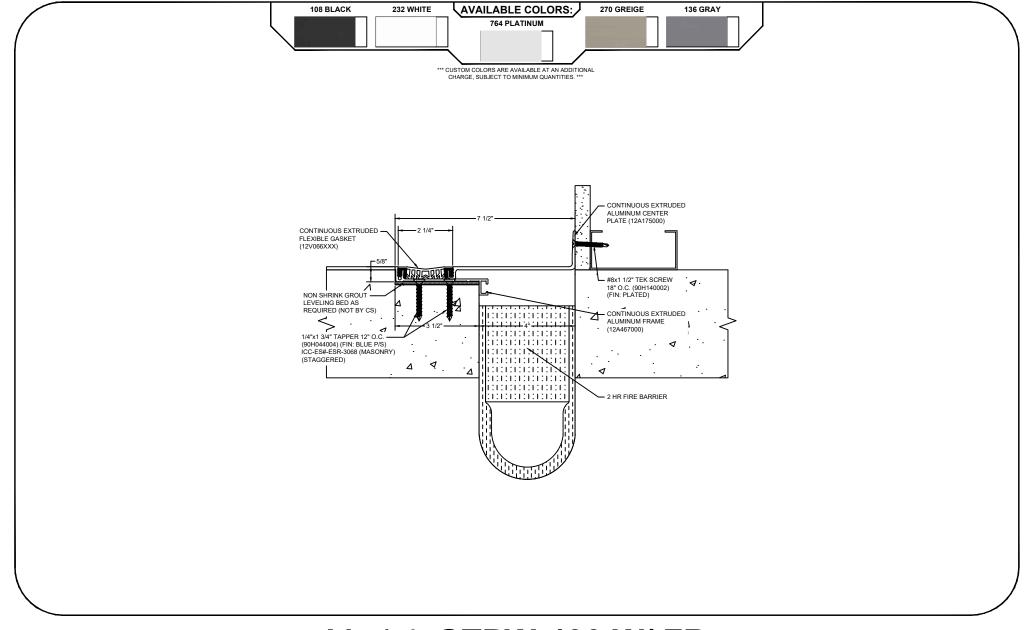

## Model: GTPW-400 W/ FB

| Construction Specialties<br><u>www.c-sgroup.com</u><br>6696 Route 405 Highway, Muncy, PA 17756<br>Phone: (800) 233-8493 / Fax: (570) 546-8022 | © Copyright 2018 Construction Specialties, Inc. | PROJECT:  | SCALE: NTS |
|-----------------------------------------------------------------------------------------------------------------------------------------------|-------------------------------------------------|-----------|------------|
|                                                                                                                                               |                                                 |           | DATE:      |
|                                                                                                                                               |                                                 | LOCATION: | JOB NO.:   |
| 895 Lakefront Promenade, Mississauga, Ontario L5E 2C2 Canada<br>Phone: (888) 895-8955 / Fax: (905) 274-6241                                   |                                                 | DRAWN BY: | SHEET NO.: |