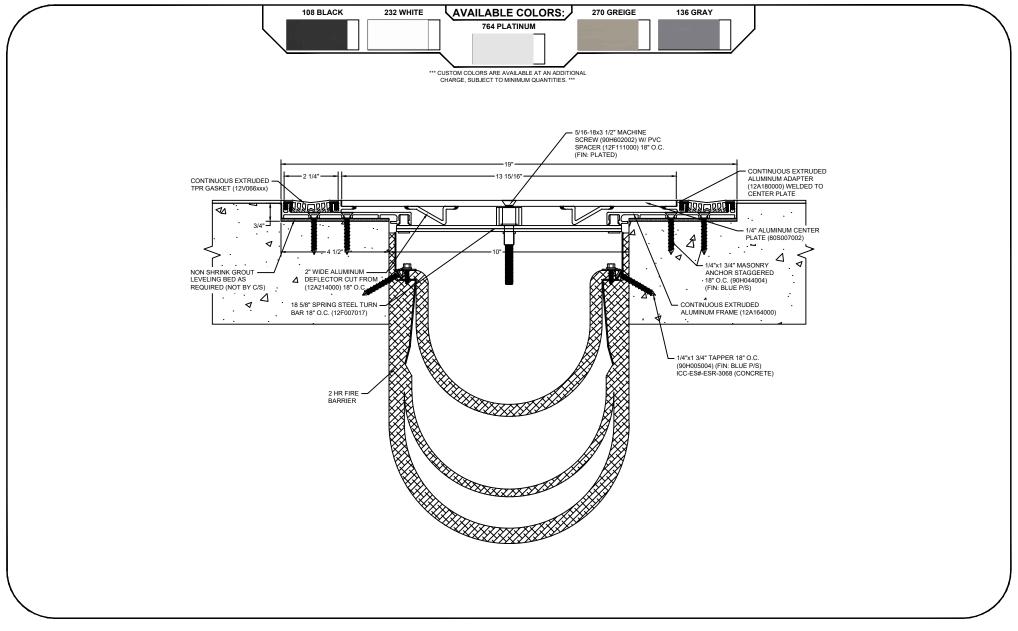

## Model: SGP-1000 W/FB

| Construction Specialties®                                                                                   | © Copyright 2018 Construction Specialties, Inc. | PROJECT:  | SCALE: NTS |
|-------------------------------------------------------------------------------------------------------------|-------------------------------------------------|-----------|------------|
| www.c-sgroup.com<br>6696 Route 405 Highway, Muncy, PA 17756                                                 |                                                 |           | DATE:      |
| Phone: (800) 233-8493 / Fax: (570) 546-8022                                                                 |                                                 |           | JOB NO.:   |
| 895 Lakefront Promenade, Mississauga, Ontario L5E 2C2 Canada<br>Phone: (888) 895-8955 / Fax: (905) 274-6241 |                                                 | DRAWN BY: | SHEET NO.: |