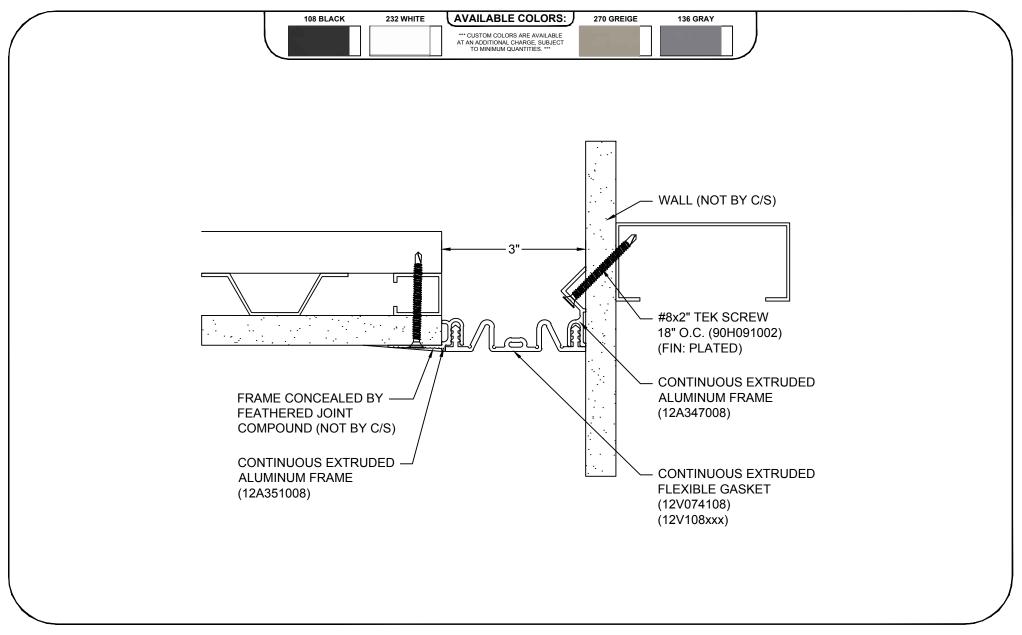

## Model: FWFC-300



## **Construction Specialties** www.c-sgroup.com

6696 Route 405 Highway, Muncy, PA 17756 Phone: (800) 233-8493 / Fax: (570) 546-8022



## **DISCLAIMER:**

This document is the property of Construction Specialties, Inc. and contains confidential proprietary information that is not to be disclosed to third parties and is not to be used without approval in

| PROJECT:  | <b>SCALE:</b> 1:2 |
|-----------|-------------------|
| CUSTOMER: | DATE:             |
| LOCATION: | JOB NO.:          |
| DRAWN BY: | SHEET NO.:        |

895 Lakefront Promenade, Mississauga, Ontario L5E 2C2 Canada Phone: (888) 895-8955 / Fax: (905) 274-6241