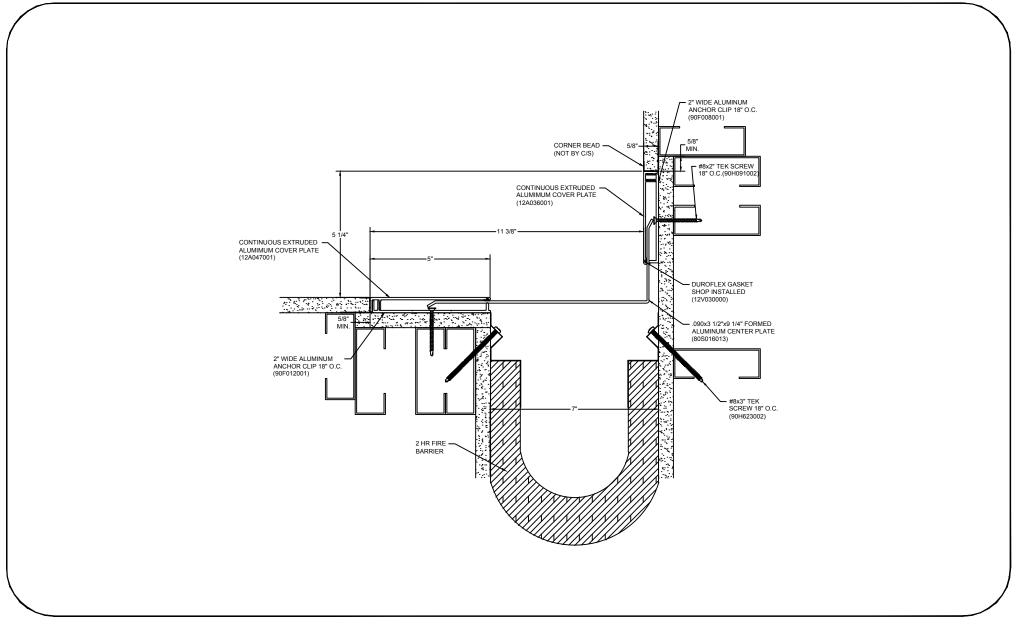

## Model: AFWC-700 W/FB



## **Construction Specialties** www.c-sgroup.com

Phone: (888) 895-8955 / Fax: (905) 274-6241

6696 Route 405 Highway, Muncy, PA 17756 Phone: (800) 233-8493 / Fax: (570) 546-8022 895 Lakefront Promenade, Mississauga, Ontario L5E 2C2 Canada

## **DISCLAIMER:** This document is the property of Construction Specialties, Inc. and

contains confidential proprietary information that is not to be disclosed to third parties and is not to be used without approval in writing from Construction Specialties, Inc.

| PROJECT:  | <b>SCALE</b> : 3" = 1'-0" |
|-----------|---------------------------|
| CUSTOMER: | DATE:                     |
| LOCATION: | JOB NO.:                  |
| DRAWN BY: | SHEET NO.:                |

E:\Master Files\00-Test\AFWC7-GYP-FB.dwg, 10/16/2015