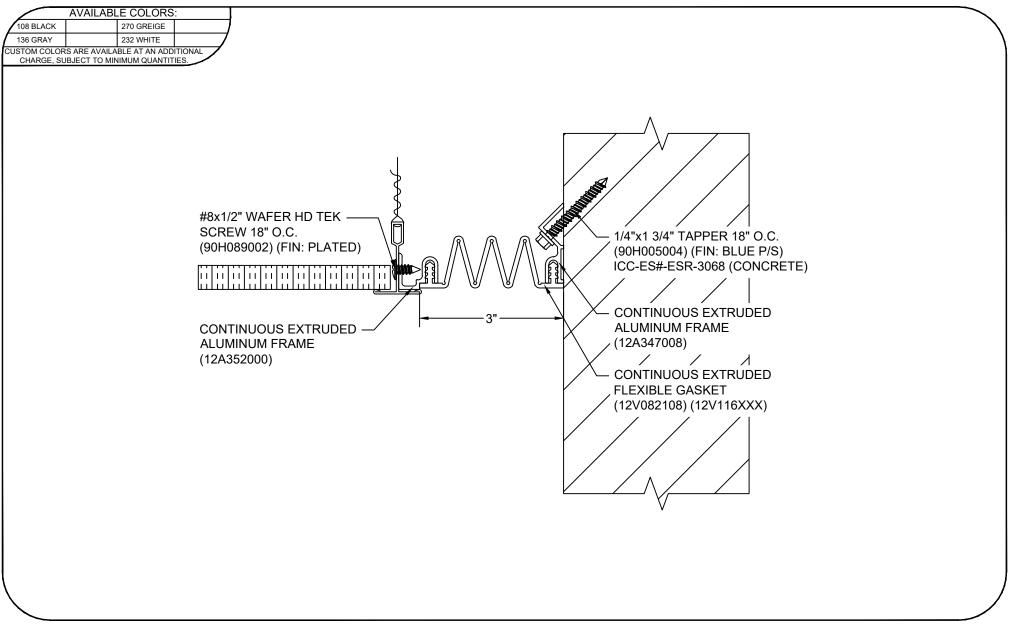

## Model: FCSC-300



## Construction Specialties www.c-sgroup.com

6696 Route 405 Highway, Muncy, PA 17756 Phone: (800) 233-8493 / Fax: (570) 546-8022



This document is the property of Construction Specialties, Inc. and contains confidential proprietary information that is not to be disclosed to third parties and is not to be used without approval in

**DISCLAIMER:** 

| PROJECT:  | SCALE: 1:2 |
|-----------|------------|
| CUSTOMER: | DATE:      |
| LOCATION: | JOB NO.:   |
| DRAWN BY: | SHEET NO.: |

895 Lakefront Promenade, Mississauga, Ontario L5E 2C2 Canada Phone: (888) 895-8955 / Fax: (905) 274-6241