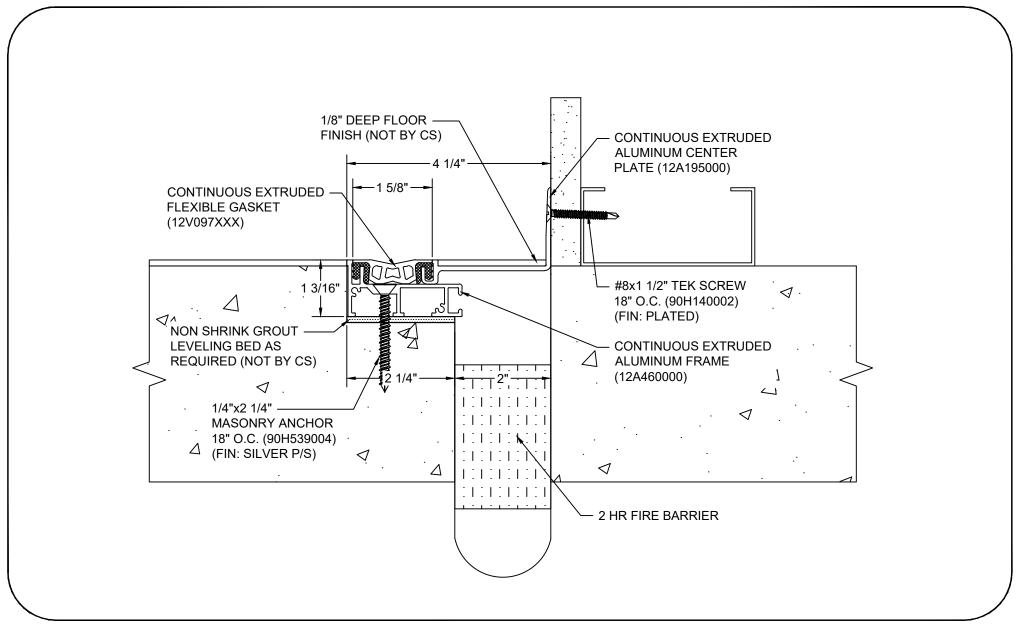

## Model: DGTRW-200 W/ FB

| Construction Specialties  www.c-sgroup.com  6696 Route 405 Highway, Muncy, PA 17756                         | © Copyright 2018 Construction Specialties, Inc. | PROJECT:  | SCALE: NTS |
|-------------------------------------------------------------------------------------------------------------|-------------------------------------------------|-----------|------------|
|                                                                                                             |                                                 |           | DATE:      |
| Phone: (800) 233-8493 / Fax: (570) 546-8022                                                                 |                                                 |           | JOB NO.:   |
| 895 Lakefront Promenade, Mississauga, Ontario L5E 2C2 Canada<br>Phone: (888) 895-8955 / Fax: (905) 274-6241 |                                                 | DRAWN BY: | SHEET NO.: |