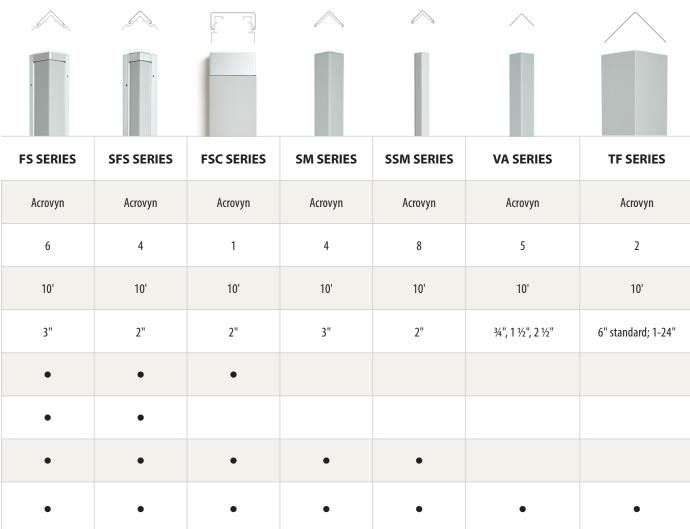

## Compare Corner Guards

|                                               | $\wedge$                       | $\frown$                  | $\bigwedge$     | $\wedge$       | $\wedge$           | $\bigwedge$            |
|-----------------------------------------------|--------------------------------|---------------------------|-----------------|----------------|--------------------|------------------------|
|                                               |                                |                           |                 |                |                    |                        |
| PRODUCT<br>NAME                               | SMWS SERIES                    | CO SERIES                 | 8PH SERIES      | ACO SERIES     | HC SERIES          | LG SERIES              |
| Material                                      | Real Wood &<br>Stainless Steel | Stainless Steel           | Stainless Steel | Aluminum       | Rubber             | Clear<br>Polycarbonate |
| Models                                        | 6                              | 3                         | 2               | 3              | 2                  | 11                     |
| Max Height                                    | 10'                            | 12'                       | 10'             | 11' 4"         | 9'10"              | 10'                    |
| Leg Size                                      | 2 ¾"                           | 1", 2", 3 ½";<br>Modified | 2" - 4"         | 3 ½"; Modified | 2 15/16", 3 15/16" | 3⁄4" - 3"              |
| Flush Mount                                   |                                |                           | •               |                |                    |                        |
| Fire Rating                                   |                                |                           |                 |                |                    |                        |
| Shock<br>Absorbing Models                     |                                |                           |                 |                |                    |                        |
| Environmental<br>Product Declaration<br>(EPD) | •                              | ٠                         | ٠               | •              | ٠                  | •                      |

| SERIES  | SSM SERIES | VA SERIES       | TF SERIES          |
|---------|------------|-----------------|--------------------|
| Acrovyn | Acrovyn    | Acrovyn         | Acrovyn            |
| 4       | 8          | 5               | 2                  |
| 10'     | 10'        | 10'             | 10'                |
| 3"      | 2"         | 34", 1 ½", 2 ½" | 6" standard; 1-24" |
|         |            |                 |                    |
|         |            |                 |                    |
| •       | •          |                 |                    |
| •       | •          | •               | •                  |
|         |            |                 |                    |