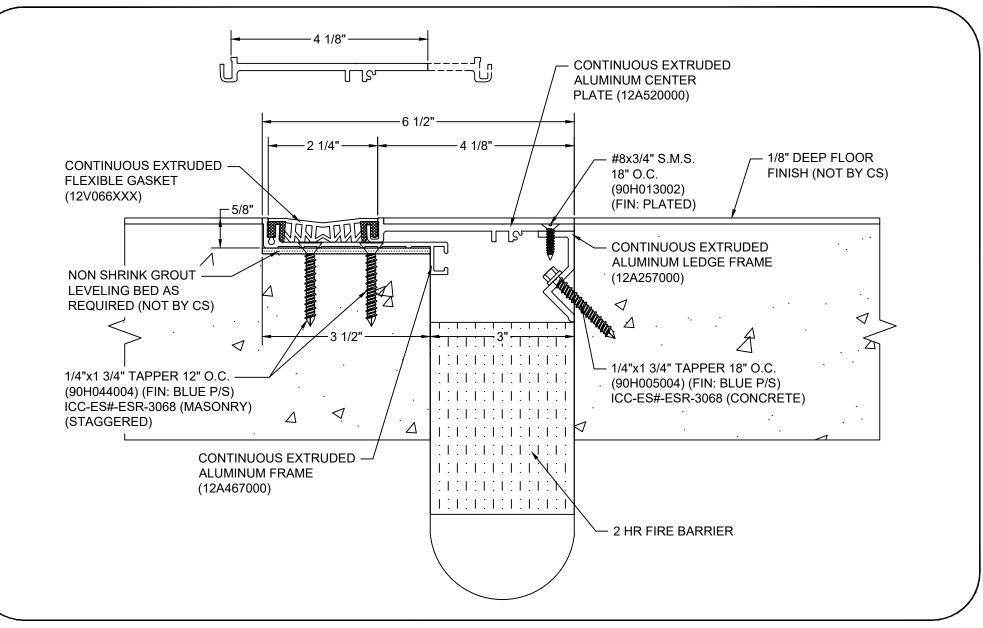

## Model: GTRM-300 W/ FB

| Construction Specialties<br><u>www.c-sgroup.com</u><br>6696 Route 405 Highway, Muncy, PA 17756<br>Phone: (800) 233-8493 / Fax: (570) 546-8022<br>895 Lakefront Promenade, Mississauga, Ontario L5E 2C2 Canada<br>Phone: (888) 895-8955 / Fax: (905) 274-6241 | © Copyright 2018 Construction Specialties, Inc. | PROJECT:  | SCALE: NTS |
|--------------------------------------------------------------------------------------------------------------------------------------------------------------------------------------------------------------------------------------------------------------|-------------------------------------------------|-----------|------------|
|                                                                                                                                                                                                                                                              |                                                 |           | DATE:      |
|                                                                                                                                                                                                                                                              |                                                 | LOCATION: | JOB NO.:   |
|                                                                                                                                                                                                                                                              |                                                 | DRAWN BY: | SHEET NO.: |