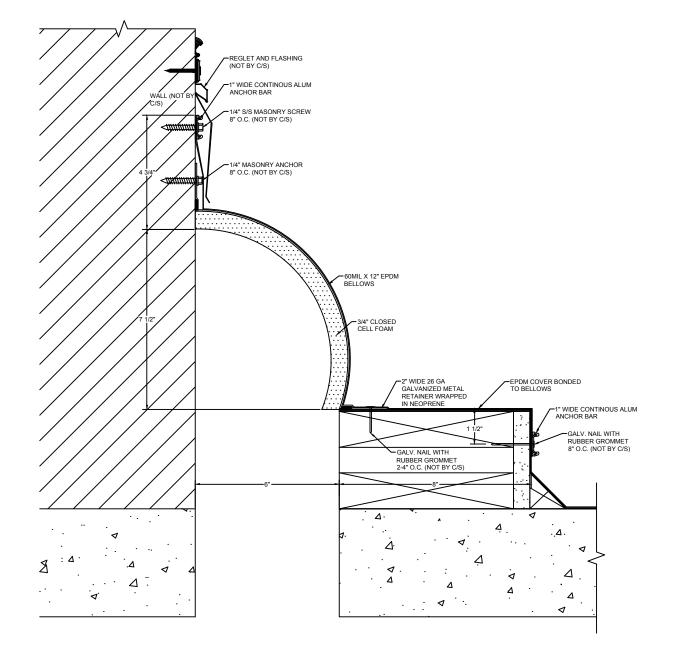

## Model: BRJW-600 WC

| Construction Specialties                                                                                    | DISCLAIMER:                                                                                                                            | PROJECT:  | <b>SCALE</b> : 3" = 1'-0" |
|-------------------------------------------------------------------------------------------------------------|----------------------------------------------------------------------------------------------------------------------------------------|-----------|---------------------------|
|                                                                                                             | This document is the property of Construction Specialties, Inc. and<br>contains confidential proprietary information that is not to be | CUSTOMER: | DATE:                     |
| 6696 Route 405 Highway, Muncy, PA 17756<br>Phone: (800) 233-8493 / Fax: (570) 546-8022                      | disclosed to third parties and is not to be used without approval in<br>writing from Construction Specialties, Inc.                    | LOCATION: | JOB NO.:                  |
| 895 Lakefront Promenade, Mississauga, Ontario L5E 2C2 Canada<br>Phone: (888) 895-8955 / Fax: (905) 274-6241 |                                                                                                                                        | DRAWN BY: | SHEET NO.:                |