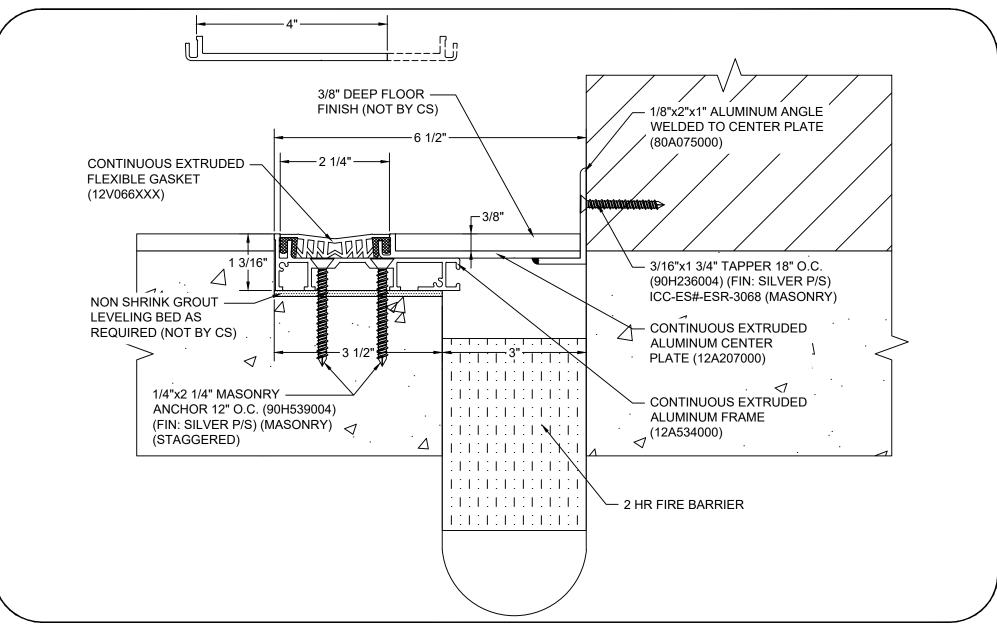

## Model: DGTRW-300D W/ FB

| Construction Specialties<br><u>www.c-sgroup.com</u><br>6696 Route 405 Highway, Muncy, PA 17756<br>Phone: (800) 233-8493 / Fax: (570) 546-8022<br>895 Lakefront Promenade, Mississauga, Ontario L5E 2C2 Canada<br>Phone: (888) 895-8955 / Fax: (905) 274-6241 | © Copyright 2018 Construction Specialties, Inc. | PROJECT:  | SCALE: NTS |
|--------------------------------------------------------------------------------------------------------------------------------------------------------------------------------------------------------------------------------------------------------------|-------------------------------------------------|-----------|------------|
|                                                                                                                                                                                                                                                              |                                                 |           | DATE:      |
|                                                                                                                                                                                                                                                              |                                                 | LOCATION: | JOB NO.:   |
|                                                                                                                                                                                                                                                              |                                                 | DRAWN BY: | SHEET NO.: |