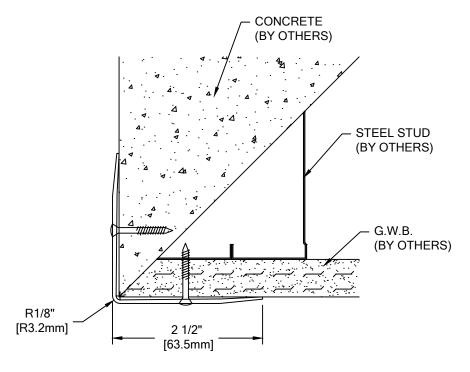

LG-250 CORNER GUARD AT PARTIAL HEIGHT ELEVATION

## LG-250

| WALL CONDITION SPECIFIED FASTENER                                                                  | WALL | RETAINER | NUMBER                 |
|----------------------------------------------------------------------------------------------------|------|----------|------------------------|
|                                                                                                    |      | RETAINER | NUMBER                 |
| STEEL STUDIGYPSUM WALL WOOD STUDIGYPSUM WALL CONCRETE/CONC. BLOCK LG 118/150/200/250 1" SCREW NAIL | N/A  | N/A      | 90H136002<br>90H135002 |

NOTE: LG CORNER GUARDS THAT ARE REQUESTED WITHOUT PRE-DRILLED HOLES DO NOT INCLUDE FASTENERS WITH THE EXCEPTION OF MODEL LG-034. FOR MODEL LG-034, FASTENERS ARE ALWAYS SUPPLIED, AND HOLES ARE NOT PRE-DRILLED.