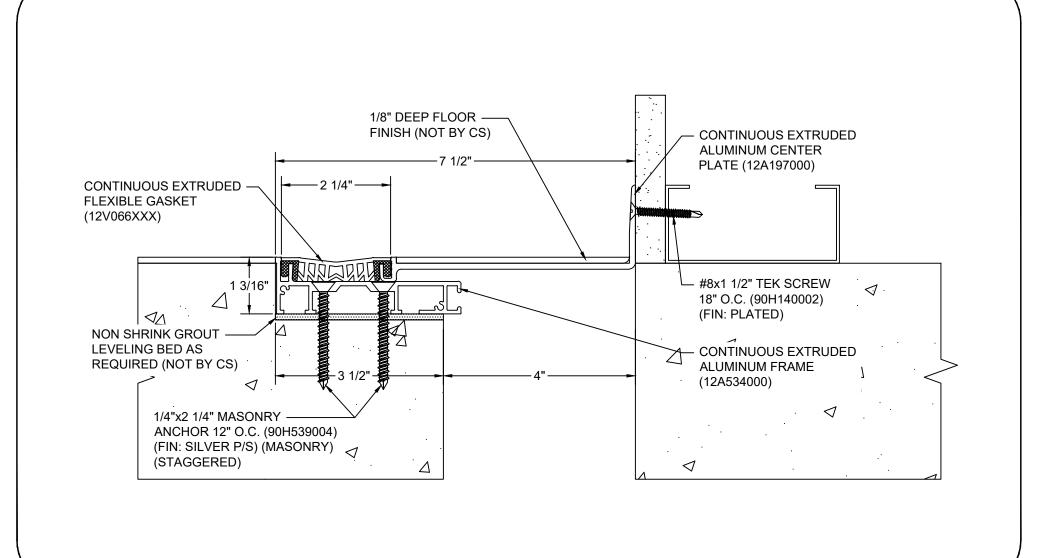

## Model: DGTRW-400

| Construction Specialties<br>www.c-sgroup.com<br>6696 Route 405 Highway, Muncy, PA 17756<br>Phone: (800) 233-8493 / Fax: (570) 546-8022 | © Copyright 2018 Construction Specialties, Inc. = | PROJECT:  | SCALE: NTS |
|----------------------------------------------------------------------------------------------------------------------------------------|---------------------------------------------------|-----------|------------|
|                                                                                                                                        |                                                   |           | DATE:      |
|