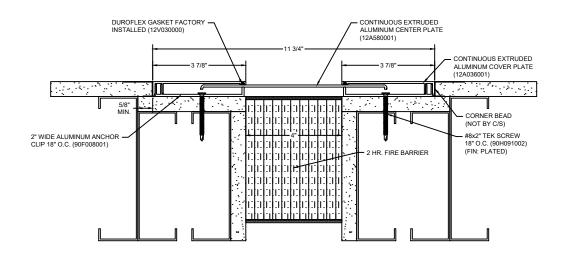

## Model: AFW-400 W/ FB (1HR)

| Construction Specialties<br>www.c-sgroup.com<br>6696 Route 405 Highway, Muncy, PA 17756<br>Phone: (800) 233-8493 / Fax: (570) 546-8022<br>895 Lakefront Promenade, Mississauga, Ontario L5E 2C2 Canada<br>Phone: (888) 895-8955 / Fax: (905) 274-6241 | © Copyright 2018 Construction Specialties, Inc. | PROJECT:  | SCALE: NTS |
|-------------------------------------------------------------------------------------------------------------------------------------------------------------------------------------------------------------------------------------------------------|-------------------------------------------------|-----------|------------|
|                                                                                                                                                                                                                                                       |                                                 |           | DATE:      |
|                                                                                                                                                                                                                                                       |                                                 | LOCATION: | JOB NO.:   |
|                                                                                                                                                                                                                                                       |                                                 | DRAWN BY: | SHEET NO.: |