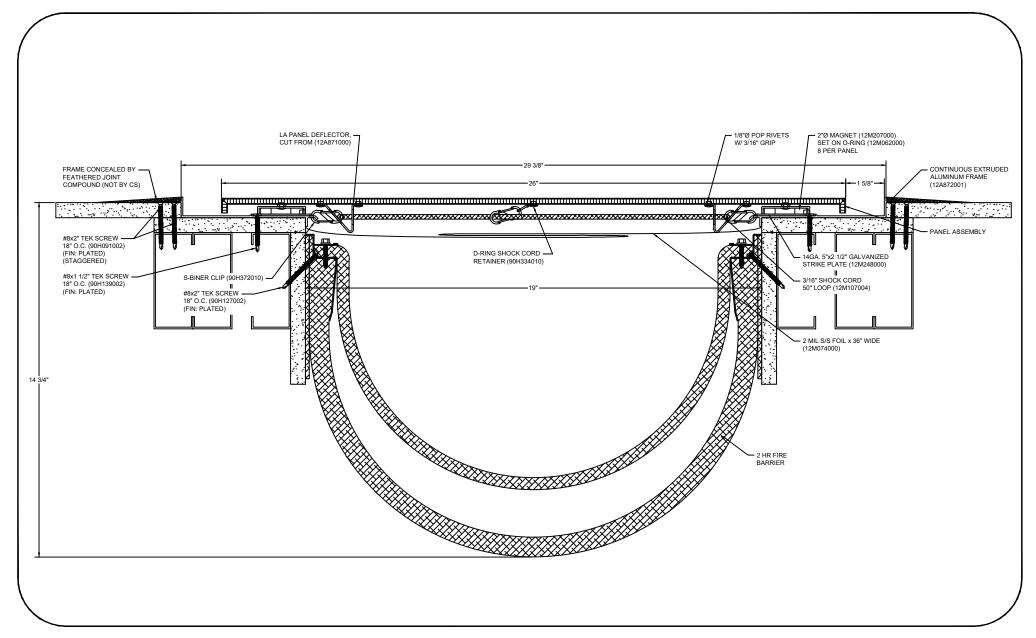

## Model: LAF2G-1900 W/FB

| Construction Specialties  www.c-sgroup.com  6696 Route 405 Highway, Muncy, PA 17756                         | © Copyright 2018 Construction Specialties, Inc. | PROJECT:  | SCALE: NTS |
|-------------------------------------------------------------------------------------------------------------|-------------------------------------------------|-----------|------------|
|                                                                                                             |                                                 |           | DATE:      |
| Phone: (800) 233-8493 / Fax: (570) 546-8022                                                                 |                                                 |           | JOB NO.:   |
| 895 Lakefront Promenade, Mississauga, Ontario L5E 2C2 Canada<br>Phone: (888) 895-8955 / Fax: (905) 274-6241 |                                                 | DRAWN BY: | SHEET NO.: |