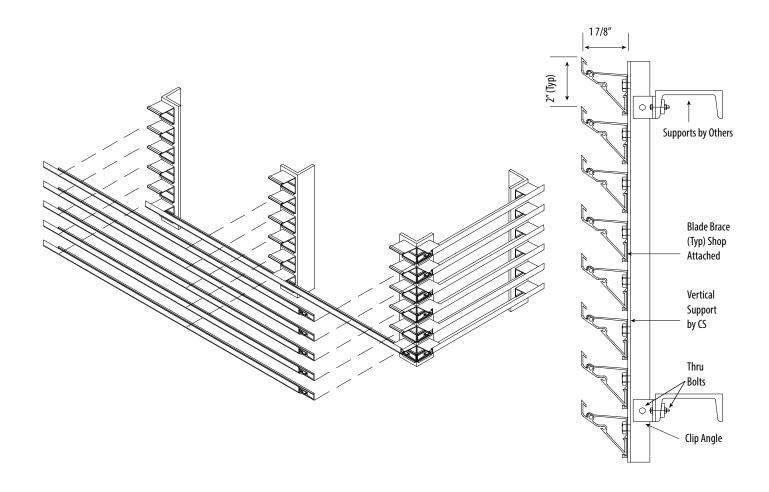

## **Product Data - Standard Construction\***

| BLADE MATERIAL         | Extruded Aluminum (Alloy 6063-T6)   |
|------------------------|-------------------------------------|
| <b>BLADE THICKNESS</b> | 0.060"                              |
| BLADE SPACING          | 2" on Center                        |
| BLADE DEPTH            | 17/8"                               |
| BLADE LENGTH           | Up to 20' Based on Wind Load        |
| BLADE FREE AREA        | 57% Based on Standard Blade Spacing |
| FASTENERS              | Stainless Steel                     |
| CONSTRUCTION           | Mechanically Fastened               |
| SECURED TO SUPPORTS    | Extruded Aluminum Clip Angles       |
| SUPPORT MATERIAL       | Steel (by others)                   |