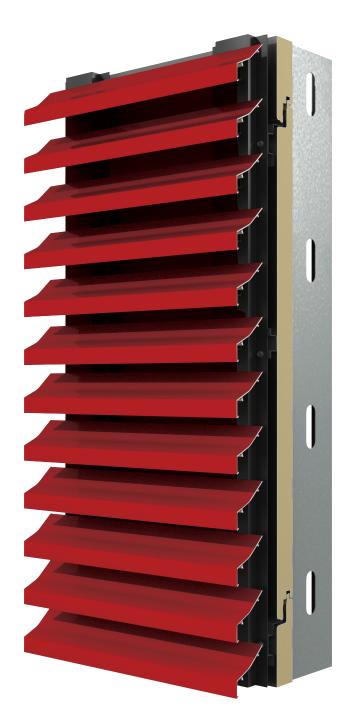

# MetalWrap<sup>™</sup> Series Louvers CS Louvers & CENTRIA Wall Systems

Louvers with true wall performance in one system

The integrated CS Louver MW-7315 is designed for large areas where the louvers are more than a performance requirement, they are an architectural feature.

CS' integrated Louver system utilizes Storm Resistant MW-7315 front blades over CENTRIA MetalWrap Series insulated back up panel system in the inactive louver area.

The MW-7315 is ideal for large runs of continuous louvers with a high percentage of inactive louvers.

### MW-7315

### CS & CENTRIA Integrated MW-7315 MetalWrap Series Louver features and benefits:

- Tested wall system
- · Provides water, vapor and air barrier
- High R-value 2" and 3" thick panels
- Thermally broken
- Continuous front blades
- Blades ship loose in up to 20' lengths
- Inactive areas are visually indistinguishable from active
  - areas
- CS Storm Resistant MW-7315 Louvers in active areas