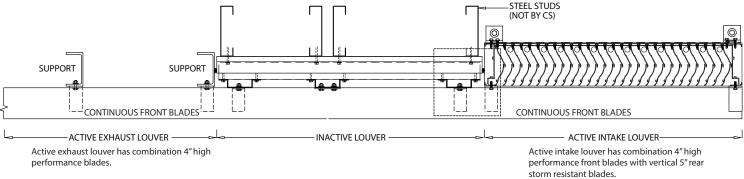

## New CS MW-9615 High Performance Louver & CENTRIA Wall Systems

Louvers with true wall performance in one system

The MW-9615 is ideal in areas where high performance active intake and exhaust louvers are necessary. Use CENTRIA MetalWrap panel in areas with conditioned/occupied space behind, where a sealed insulated wall is required. Continuous front blades up to 20' long provide a seamless appearance at both active and inactive louver areas.

### CS & CENTRIA Integrated MW-9615 MetalWrap Sëries Louver features and benefits:

- Tested wall system
- · Provides water, vapor and air barrier
- High R-value 2" or 3" thick panels
- Thermally broken
- Continuous front blades
- Inactive areas are visually indistinguishable from active areas
- High performance CS Vertical Storm Resistant
- · Louvers provide superior air and water performance in

active areas

from active Int prmance in STEEL STUDS (NOT BY CS) THE STUDS (NOT BY CS)