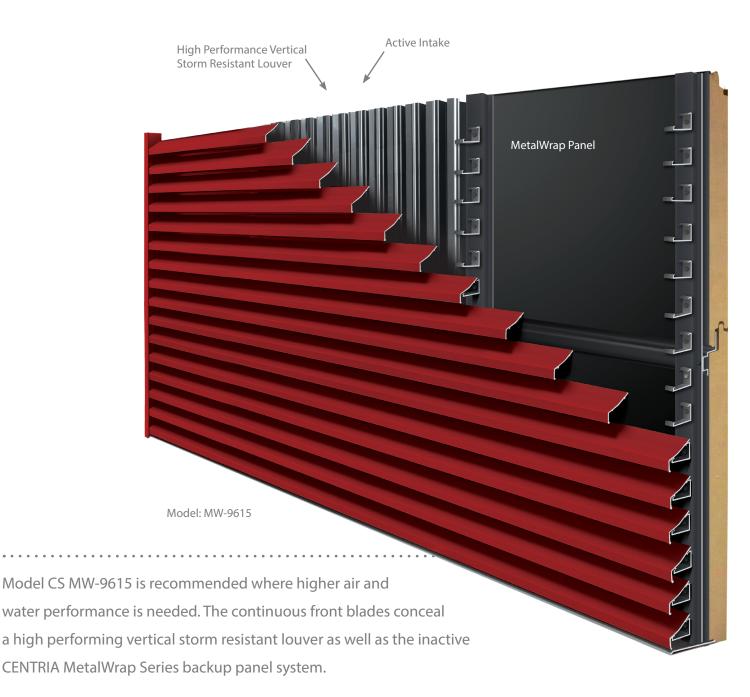

## New CS MW-9615 High Performance Louver & CENTRIA Wall Systems

Louvers with true wall performance in one system

The MW-9615 is ideal in areas where high performance active intake and exhaust louvers are necessary. Use CENTRIA MetalWrap panel in areas with conditioned/occupied space behind, where a sealed insulated wall is required. Continuous front blades up to 20' long provide a seamless appearance at both active and inactive louver areas.

### MW-9615

### CS & CENTRIA Integrated MW-9615 MetalWrap Sëries Louver features and benefits:

- Tested wall system
- · Provides water, vapor and air barrier
- High R-value 2" or 3" thick panels
- Thermally broken
- Continuous front blades
- Inactive areas are visually indistinguishable from active areas
- High performance CS Vertical Storm Resistant
- · Louvers provide superior air and water performance in

active areas

from active Int prmance in STEEL STUDS (NOT BY CS) THE STUDS (NOT BY CS)