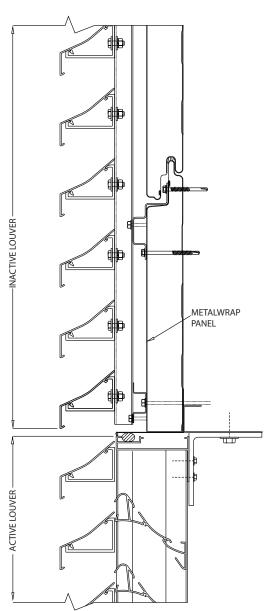

VERTICAL TRANSITION - CS METALWRAP SERIES LOUVER

# Construction Specialties<sup>®</sup>

1

1

LOUVER SUPPORT

METALWRAP PANEL

**ACTIVE EXHAUST LOUVER** 

NACTIVE LOUVER