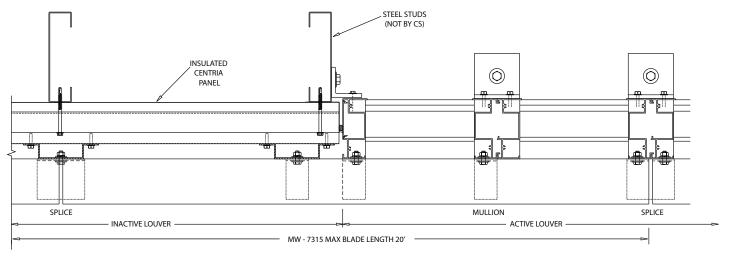

HORIZONTAL TRANSITION - CS METALWRAP SERIES LOUVER

#### HORIZONTAL TRANSITION - CS METALWRAP SERIES LOUVER