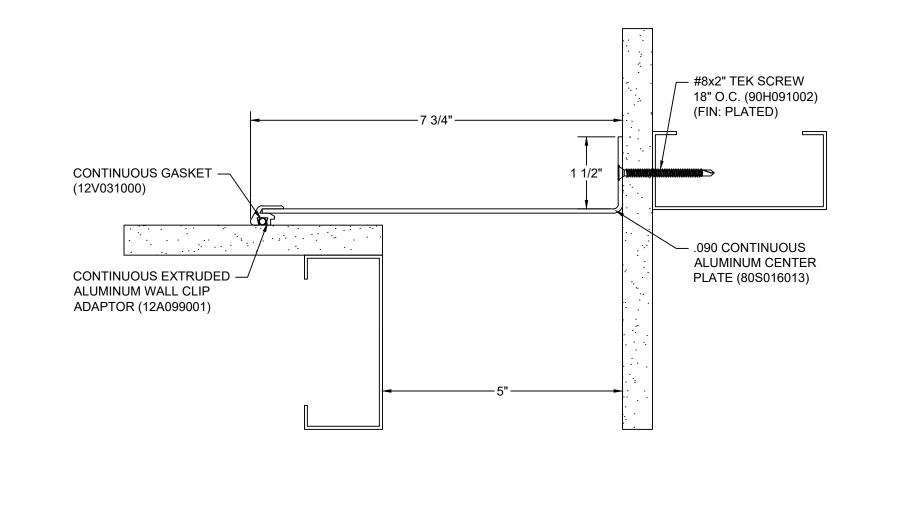

## Model: SCW-500

| Construction Specialties<br>www.c-sgroup.com<br>6696 Route 405 Highway, Muncy, PA 17756<br>Phone: (800) 233-8493 / Fax: (570) 546-8022<br>895 Lakefront Promenade, Mississauga, Ontario L5E 2C2 Canada<br>Phone: (888) 895-8955 / Fax: (905) 274-6241 | © Copyright 2018 Construction Specialties, Inc. | PROJECT:  | SCALE: NTS |
|-------------------------------------------------------------------------------------------------------------------------------------------------------------------------------------------------------------------------------------------------------|-------------------------------------------------|-----------|------------|
|