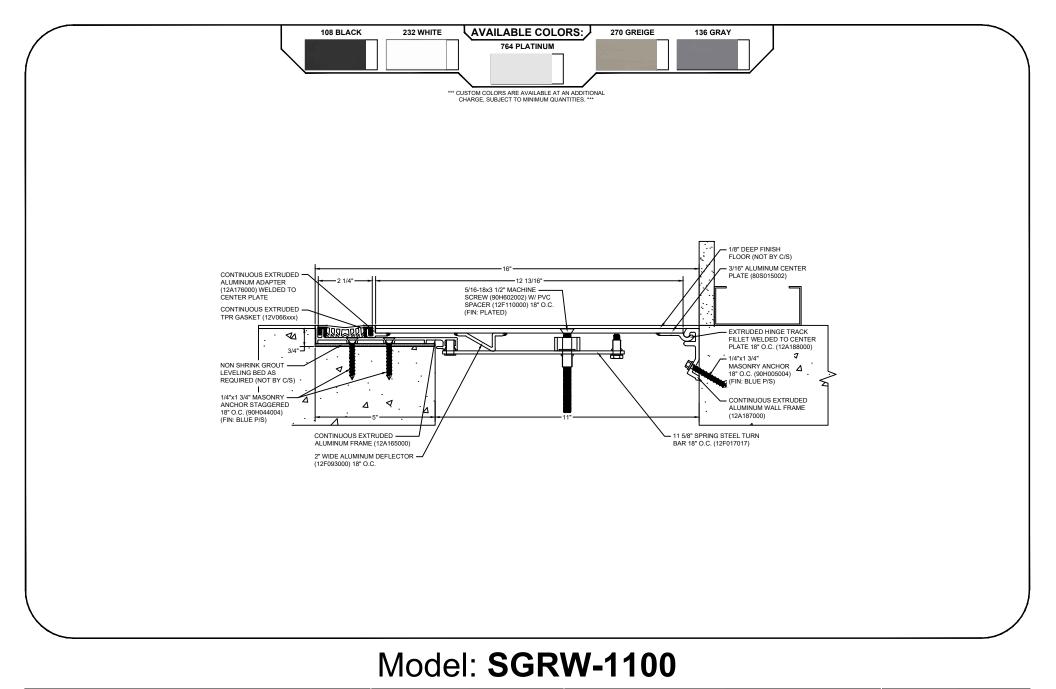

| © Construction Specialties<br>www.c-sgroup.com<br>6696 Route 405 Highway, Muncy, PA 17756<br>Phone: (800) 233-8493 / Fax: (570) 546-8022<br>895 Lakefront Promenade, Mississauga, Ontario L5E 2C2 Canada<br>Phone: (888) 895-8955 / Fax: (905) 274-6241 | © Copyright 2018 Construction Specialties, Inc. | PROJECT:  | SCALE: NTS |
|---------------------------------------------------------------------------------------------------------------------------------------------------------------------------------------------------------------------------------------------------------|-------------------------------------------------|-----------|------------|
|