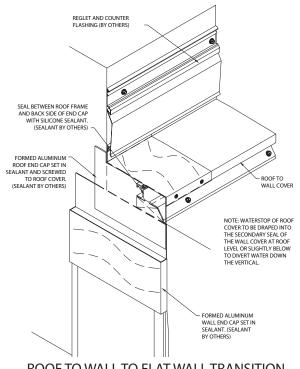

## Exterior Joint Transitions - Metal Transitions

ROOF TO WALL TO FLAT WALL TRANSITION AT THE ROOF EDGE

ROOF TO WALL TO CORNER WALL TRANSITION AT ROOF EDGE

ROOF TO WALL TO FLUSH WALL TRANSITION AT ROOF FDGE