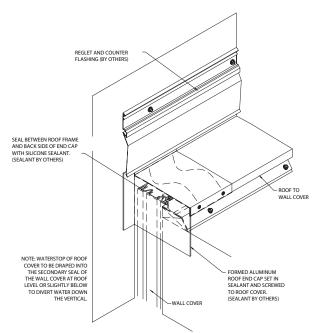

## Exterior Joint Transitions - Metal Transitions

ROOF TO WALL TO FLAT WALL TRANSITION AT THE ROOF EDGE

ROOF TO WALL TO CORNER WALL TRANSITION AT ROOF EDGE

ROOF TO WALL TO FLUSH WALL TRANSITION AT ROOF FDGE