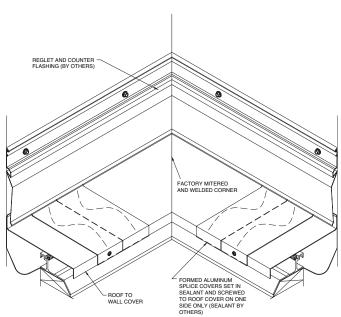

## Exterior Joint Transitions – Metal Transitions

ROOF TO WALL TO CORNER WALL TRANSITION AT PARAPET

ROOF TO WALL TO FLUSH WALL TRANSITION AT PARAPET

ROOF TO WALL 90° OUTSIDE CORNER MITER

ROOF TO WALL 90° INSIDE CORNER MITER