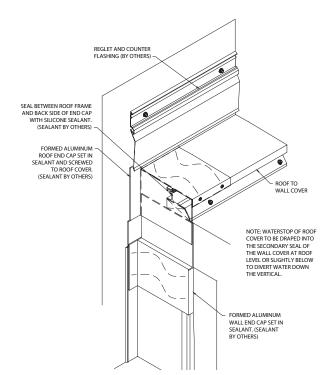

## Exterior Joint Transitions - Metal Transitions

ROOF TO WALL TO FLAT WALL TRANSITION AT THE ROOF EDGE

ROOF TO WALL TO CORNER WALL TRANSITION AT ROOF EDGE

ROOF TO WALL TO FLUSH WALL TRANSITION AT ROOF FDGE