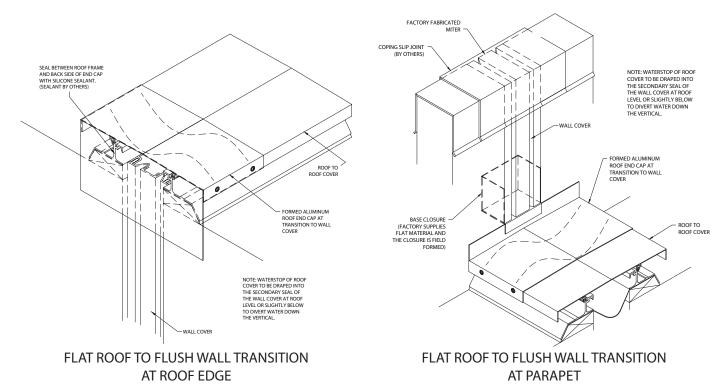

## Exterior Joint Transitions - Metal Transitions

ROOF TO WALL TO FLAT WALL TRANSITION AT THE ROOF EDGE

ROOF TO WALL TO CORNER WALL TRANSITION AT ROOF EDGE

ROOF TO WALL TO FLUSH WALL TRANSITION AT ROOF FDGE

ROOF TO WALL TO FLUSH CORNER WALL TRANSITION AT THE ROOF EDGE