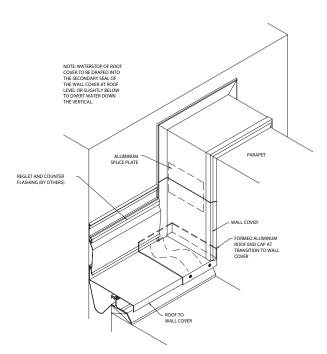

## Exterior Joint Transitions – Metal Transitions

ROOF TO WALL TO CORNER WALL TRANSITION AT PARAPET

ROOF TO WALL TO FLUSH WALL TRANSITION AT PARAPET

ROOF TO WALL 90° OUTSIDE CORNER MITER

ROOF TO WALL 90° INSIDE CORNER MITER