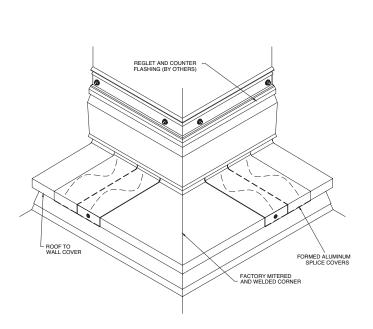

## Exterior Joint Transitions – Metal Transitions

ROOF TO WALL TO CORNER WALL TRANSITION AT PARAPET

ROOF TO WALL TO FLUSH WALL TRANSITION AT PARAPET

ROOF TO WALL 90° OUTSIDE CORNER MITER

ROOF TO WALL 90° INSIDE CORNER MITER