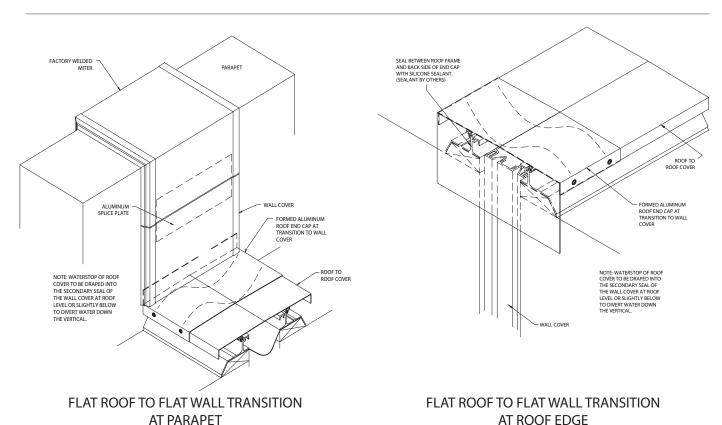

## Exterior Joint Transitions - Metal Transitions

ROOF TO WALL TO FLAT WALL TRANSITION AT THE ROOF EDGE

ROOF TO WALL TO CORNER WALL TRANSITION AT ROOF EDGE

ROOF TO WALL TO FLUSH WALL TRANSITION AT ROOF FDGE

ROOF TO WALL TO FLUSH CORNER WALL TRANSITION AT THE ROOF EDGE