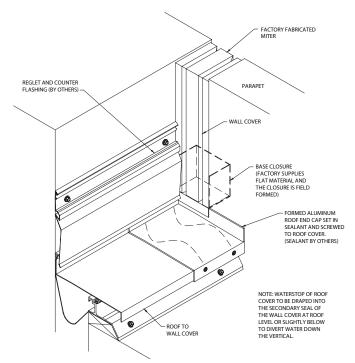

## Exterior Joint Transitions – Metal Transitions

ROOF TO WALL TO CORNER WALL TRANSITION AT PARAPET

ROOF TO WALL TO FLUSH WALL TRANSITION AT PARAPET

ROOF TO WALL 90° OUTSIDE CORNER MITER

ROOF TO WALL 90° INSIDE CORNER MITER