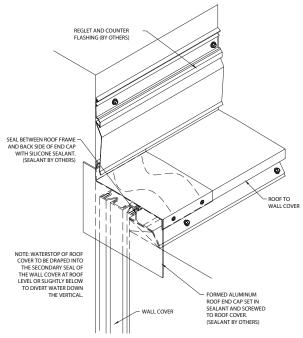

## Exterior Joint Transitions - Metal Transitions

ROOF TO WALL TO FLAT WALL TRANSITION AT THE ROOF EDGE

ROOF TO WALL TO CORNER WALL TRANSITION AT ROOF EDGE

ROOF TO WALL TO FLUSH WALL TRANSITION AT ROOF FDGE