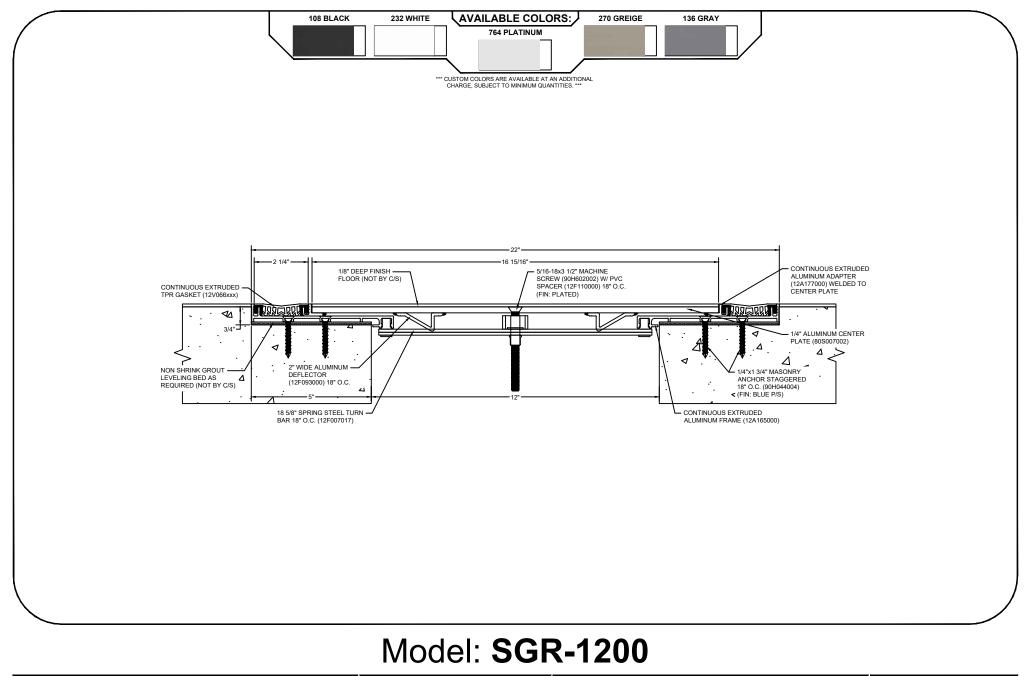

| Construction Specialties<br>www.c-sgroup.com<br>6696 Route 405 Highway, Muncy, PA 17756                     | © Copyright 2018 Construction Specialties, Inc. | PROJECT:  | SCALE: NTS |
|-------------------------------------------------------------------------------------------------------------|-------------------------------------------------|-----------|------------|
|                                                                                                             |                                                 |           | DATE:      |
| Phone: (800) 233-8493 / Fax: (570) 546-8022                                                                 | © copyright 2010 construction opeciaties, inc.  | LOCATION: | JOB NO.:   |
| 895 Lakefront Promenade, Mississauga, Ontario L5