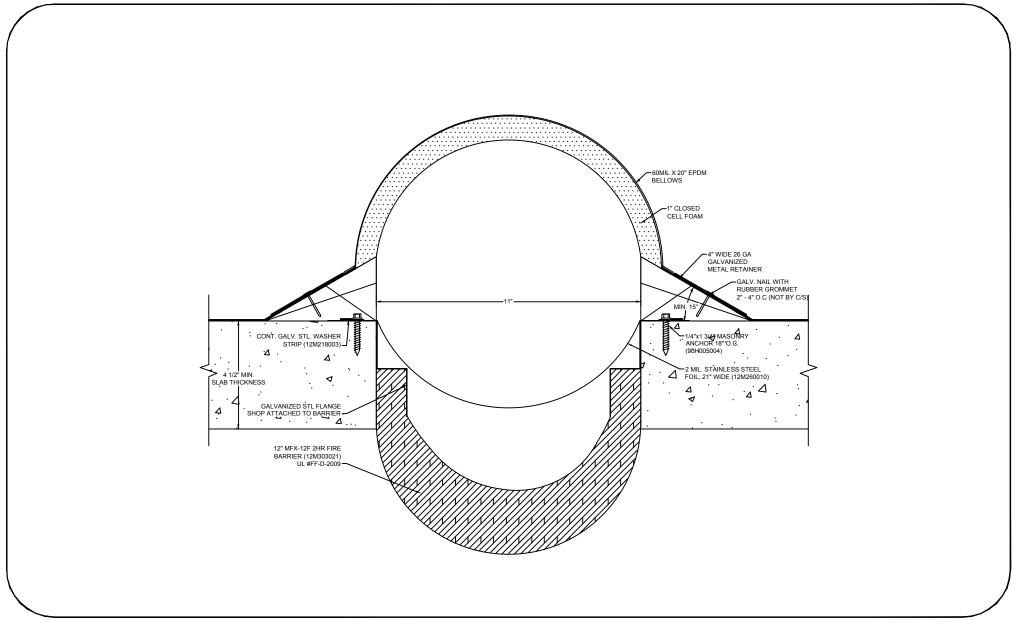

## Model: BRJ-1100 EJ W/ FB



## Construction Specialties <a href="https://www.c-sgroup.com">www.c-sgroup.com</a>

6696 Route 405 Highway, Muncy, PA 17756 Phone: (800) 233-8493 / Fax: (570) 546-8022



## DISCLAIMER:

This document is the property of Construction Specialties, Inc. and contains confidential proprietary information that is not to be disclosed to third parties and is not to be used without approval in writing from Construction Specialties, Inc.

| PROJECT:  | <b>SCALE</b> : 3" = 1'-0" |
|-----------|---------------------------|
| CUSTOMER: | DATE:                     |
| LOCATION: | JOB NO.:                  |
| DRAWN BY: | SHEET NO.:                |

895 Lakefront Promenade, Mississauga, Ontario L5E 2C2 Canada Phone: (888) 895-8955 / Fax: (905) 274-6241