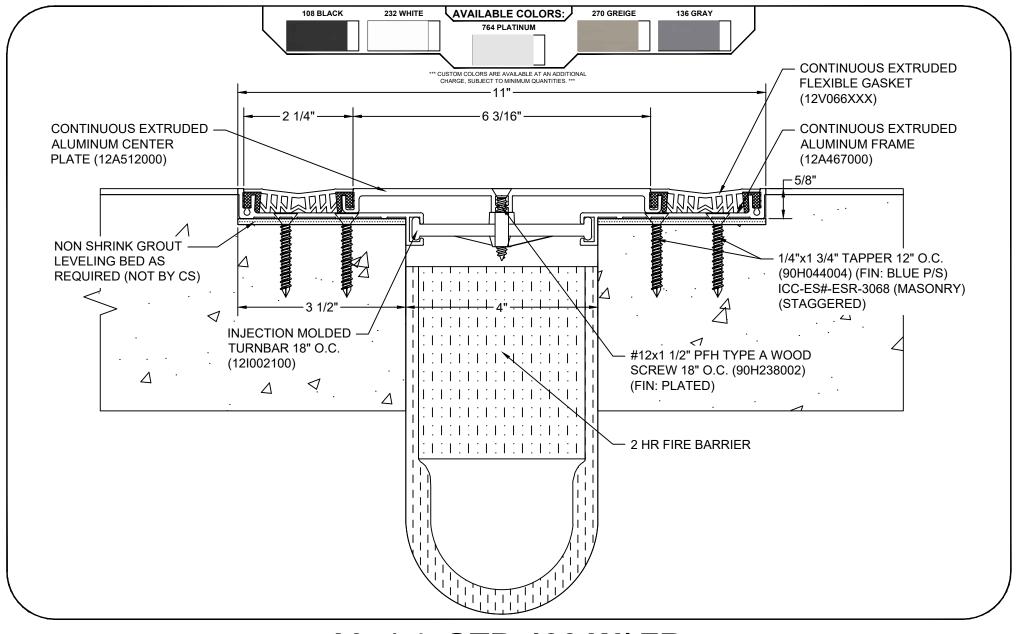

## Model: GTP-400 W/FB

| Construction Specialties  www.c-sgroup.com  6696 Route 405 Highway, Muncy, PA 17756                         | © Copyright 2018 Construction Specialties, Inc. | PROJECT:  | SCALE: NTS |
|-------------------------------------------------------------------------------------------------------------|-------------------------------------------------|-----------|------------|
|                                                                                                             |                                                 |           | DATE:      |
| Phone: (800) 233-8493 / Fax: (570) 546-8022                                                                 |                                                 |           | JOB NO.:   |
| 895 Lakefront Promenade, Mississauga, Ontario L5E 2C2 Canada<br>Phone: (888) 895-8955 / Fax: (905) 274-6241 |                                                 | DRAWN BY: | SHEET NO.: |