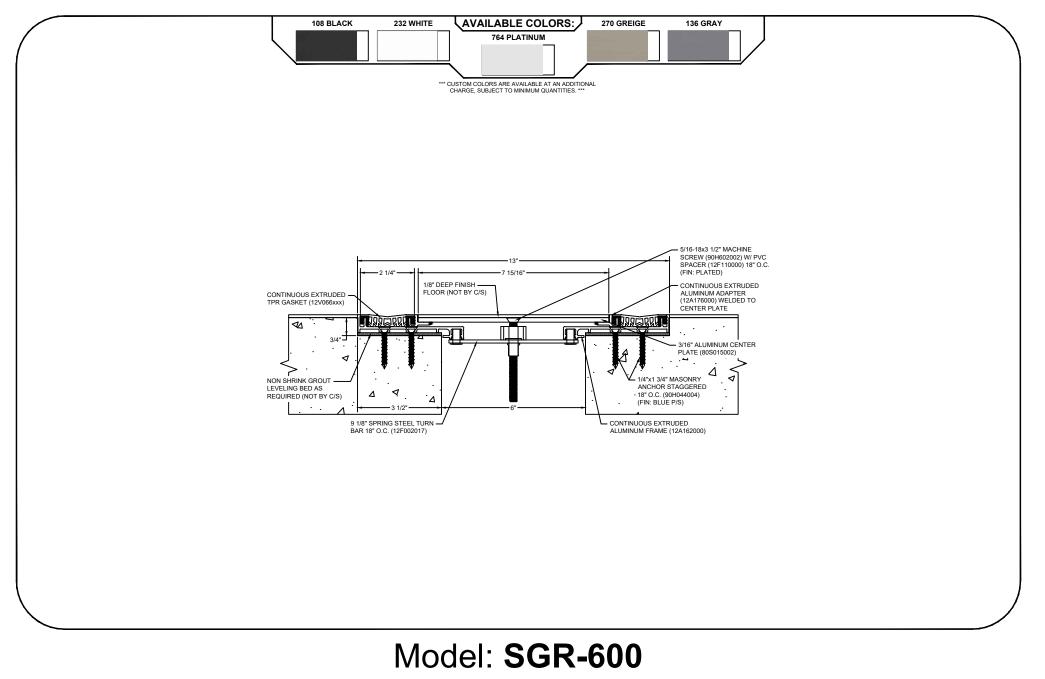

| Construction Specialties<br><u>www.c-sgroup.com</u><br>6696 Route 405 Highway, Muncy, PA 17756<br>Phone: (800) 233-8493 / Fax: (570) 546-8022 | © Copyright 2018 Construction Specialties, Inc. | PROJECT:  | SCALE: NTS |
|-----------------------------------------------------------------------------------------------------------------------------------------------|-------------------------------------------------|-----------|------------|
|                                                                                                                                               |                                                 |           | DATE:      |
|                                                                                                                                               |                                                 |           | JOB NO.:   |
| 895 Lakefront Promenade, Mississauga, Ontario L5E 2C2 Canada<br>Phone: (888) 895-8955 / Fax: (905) 274-6241                                   |                                                 | DRAWN BY: | SHEET NO.: |
| E:\0-Std Master Files\0-STD Folder Files\SGR6.dwg, 7/26/2018 2:17 PM, Matt Owens                                                              |                                                 |           |            |