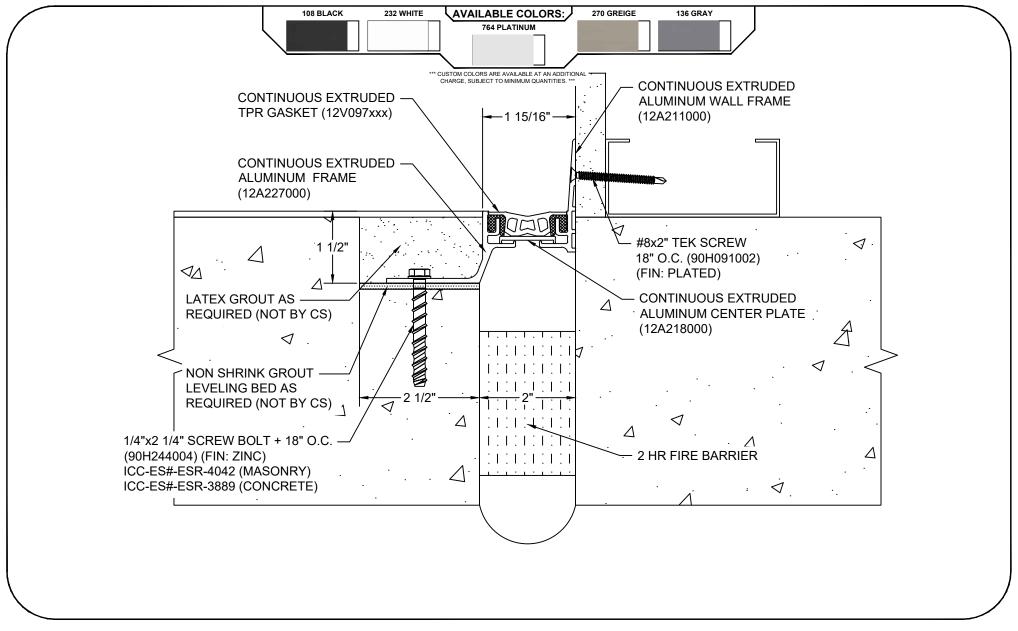

## Model: GFTW-200X1.5 W/ FB

| Construction Specialties  www.c-sgroup.com  6696 Route 405 Highway, Muncy, PA 17756                         | © Copyright 2018 Construction Specialties, Inc. | PROJECT:  | SCALE: NTS |
|-------------------------------------------------------------------------------------------------------------|-------------------------------------------------|-----------|------------|
|                                                                                                             |                                                 |           | DATE:      |
| Phone: (800) 233-8493 / Fax: (570) 546-8022                                                                 |                                                 | LOCATION: | JOB NO.:   |
| 895 Lakefront Promenade, Mississauga, Ontario L5E 2C2 Canada<br>Phone: (888) 895-8955 / Fax: (905) 274-6241 |                                                 | DRAWN BY: | SHEET NO.: |