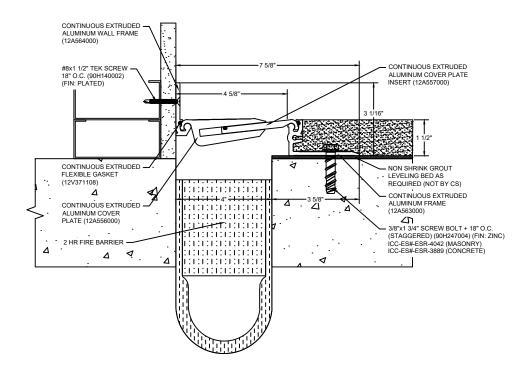

## Model: APFW-400X1.5 W/ FB

| Construction Specialties<br>www.c-sgroup.com<br>6696 Route 405 Highway, Muncy, PA 17756<br>Phone: (800) 233-8493 / Fax: (570) 546-8022<br>895 Lakefront Promenade, Mississauga, Ontario L5E 2C2 Canada<br>Phone: (888) 895-8955 / Fax: (905) 274-6241 | © Copyright 2018 Construction Specialties, Inc. | PROJECT:  | SCALE: NTS |
|-------------------------------------------------------------------------------------------------------------------------------------------------------------------------------------------------------------------------------------------------------|-------------------------------------------------|-----------|------------|
|