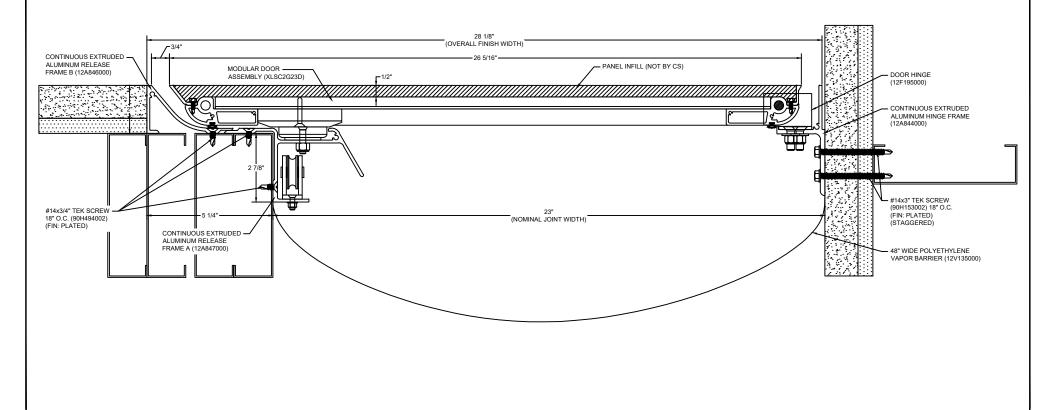

## Model: XLSC2G-2300

| Construction Specialties<br>www.c-sgroup.com<br>6696 Route 405 Highway, Muncy, PA 17756<br>Phone: (800) 233-8493 / Fax: (570) 546-8022<br>895 Lakefront Promenade, Mississauga, Ontario L5E 2C2 Canada<br>Phone: (888) 895-8955 / Fax: (905) 274-6241 | © Copyright 2018 Construction Specialties, Inc. | PROJECT:  | SCALE: NTS |
|-------------------------------------------------------------------------------------------------------------------------------------------------------------------------------------------------------------------------------------------------------|-------------------------------------------------|-----------|------------|
|                                                                                                                                                                                                                                                       |                                                 |           | DATE:      |
|                                                                                                                                                                                                                                                       |                                                 | LOCATION: | JOB NO.:   |
|                                                                                                                                                                                                                                                       |                                                 | DRAWN BY: | SHEET NO.: |